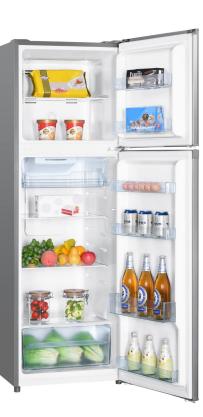

| FEATURES            |                                                     |
|---------------------|-----------------------------------------------------|
| Finish              | Stainless                                           |
| Usable Volume       | 248L                                                |
| Display             | None                                                |
| Temperature Control | Mechanical<br>(Fridge & Freezer)                    |
| Temperature Presets | 3                                                   |
| Defrost             | Automatic                                           |
| Reversible Door     | Yes                                                 |
| Handle Type         | Recessed                                            |
| Interior Lighting   | LED                                                 |
| Dairy Chiller       | Yes                                                 |
| Vegetable Crisper   | Yes                                                 |
| Internal Shelves    | 2 x Glass (Fridge)<br>1 x Glass (Freezer)           |
| Door Shelves        | 4 x Full Width (Fridge)<br>2 x Full Width (Freezer) |
| Accessories         | Egg Tray x 1<br>Ice Cube Tray x 1                   |