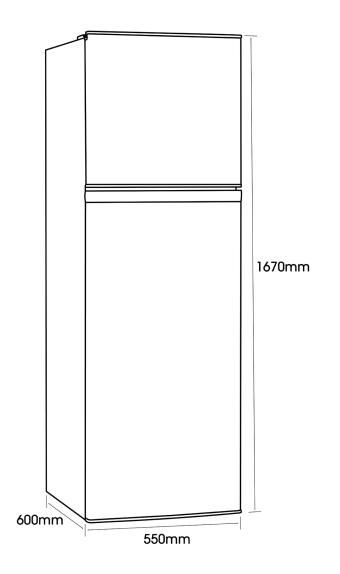

| DIMENSIONS (H x W x D) |                  |
|------------------------|------------------|
| Carton (mm)            | 1710 x 575 x 622 |
| Product (mm)           | 1670 x 550 x 600 |
| Min Clearance* (mm)    | 1720 x 650 x 650 |