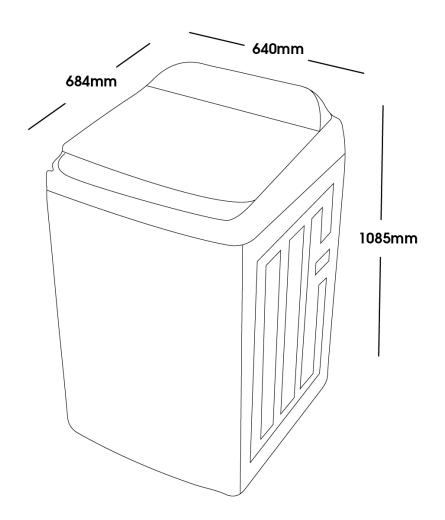

| DIIVIENSIONS (W X D X II) |                    |  |
|---------------------------|--------------------|--|
| Product Boxed             | 703 x 733 x 1165mm |  |
| Product Un-boxed          | 640 x 684 x 1085mm |  |
|                           |                    |  |