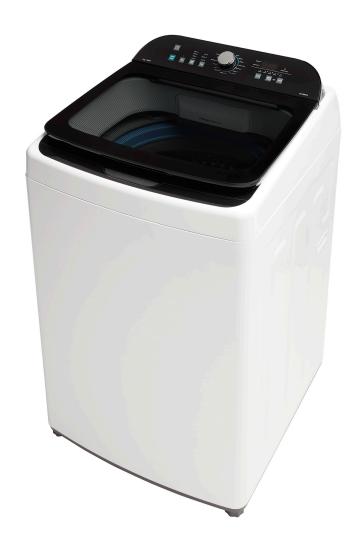

## 12kg Top Loader Washing Machine - Rear Control

| White                         |
|-------------------------------|
| 12kg                          |
| 700 RPM                       |
| Low Profile                   |
| 16                            |
| Universal (AC)                |
| Cold - Warm -<br>Hot          |
| 1-24hrs                       |
| Dial                          |
| Electronic w/<br>Program Dial |
| White LED                     |
| Yes                           |
|                               |