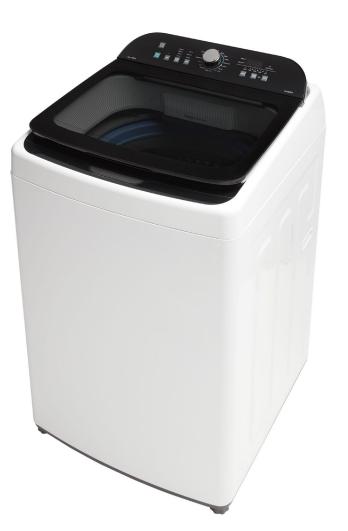

| FEATURES                |                               | WASH  |
|-------------------------|-------------------------------|-------|
| Colour                  | White                         | Progr |
| Capacity                | 10kg                          | Progr |
| Max Spin<br>Speed       | 700 RPM                       | Progr |
|                         |                               | Progr |
| Agitator                | Low Profile                   | Progr |
| No. Of<br>Programs      | 16                            | Progr |
| Motor Type              | Universal (AC)                | Progr |
| Temperature<br>Settings | Cold - Warm -<br>Hot          | Progr |
|                         |                               | Progr |
| Delay Start             | 1-24hrs                       | Progr |
| Program<br>Selector     | Dial                          | Progr |
|                         |                               | Progr |
| Control Type            | Electronic w/<br>Program Dial | Progr |
| Display Type            | White LED                     | Progr |
| Child Lock              | Yes                           | Progr |
|                         |                               | D     |