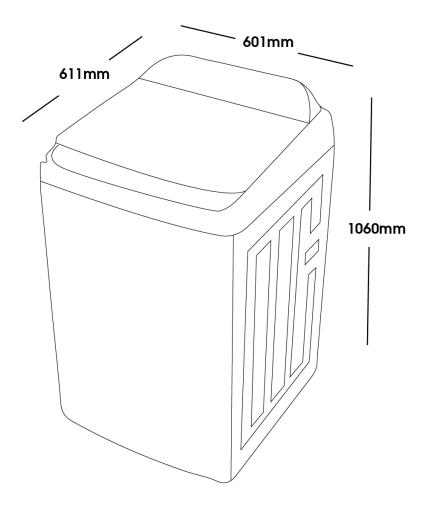

| AUXILIARY FUNCTIONS |           |  |
|---------------------|-----------|--|
| Function 1          | Auto Wash |  |
| Function 2          | Fast+     |  |

|                                                                                                                                                                                                                                                                                                                                                                                                                                                                                                                                                                                                                                                                                                                                                                                                                                                                                                                                                                                                                                                                                                                                                                                                                                                                                                                                                                                                                                                                                                                                                                                                                                                                                                                                                                                                                                                                                                                                                                                                                                                                                                                                           | SPECIFICATIONS               |                          |  |
|-------------------------------------------------------------------------------------------------------------------------------------------------------------------------------------------------------------------------------------------------------------------------------------------------------------------------------------------------------------------------------------------------------------------------------------------------------------------------------------------------------------------------------------------------------------------------------------------------------------------------------------------------------------------------------------------------------------------------------------------------------------------------------------------------------------------------------------------------------------------------------------------------------------------------------------------------------------------------------------------------------------------------------------------------------------------------------------------------------------------------------------------------------------------------------------------------------------------------------------------------------------------------------------------------------------------------------------------------------------------------------------------------------------------------------------------------------------------------------------------------------------------------------------------------------------------------------------------------------------------------------------------------------------------------------------------------------------------------------------------------------------------------------------------------------------------------------------------------------------------------------------------------------------------------------------------------------------------------------------------------------------------------------------------------------------------------------------------------------------------------------------------|------------------------------|--------------------------|--|
|                                                                                                                                                                                                                                                                                                                                                                                                                                                                                                                                                                                                                                                                                                                                                                                                                                                                                                                                                                                                                                                                                                                                                                                                                                                                                                                                                                                                                                                                                                                                                                                                                                                                                                                                                                                                                                                                                                                                                                                                                                                                                                                                           | <b>Electrical Connection</b> | 10A Plug                 |  |
|                                                                                                                                                                                                                                                                                                                                                                                                                                                                                                                                                                                                                                                                                                                                                                                                                                                                                                                                                                                                                                                                                                                                                                                                                                                                                                                                                                                                                                                                                                                                                                                                                                                                                                                                                                                                                                                                                                                                                                                                                                                                                                                                           | Power                        | 220 – 240V ~ 50Hz        |  |
|                                                                                                                                                                                                                                                                                                                                                                                                                                                                                                                                                                                                                                                                                                                                                                                                                                                                                                                                                                                                                                                                                                                                                                                                                                                                                                                                                                                                                                                                                                                                                                                                                                                                                                                                                                                                                                                                                                                                                                                                                                                                                                                                           | Power Cord Length            | 1.8m                     |  |
|                                                                                                                                                                                                                                                                                                                                                                                                                                                                                                                                                                                                                                                                                                                                                                                                                                                                                                                                                                                                                                                                                                                                                                                                                                                                                                                                                                                                                                                                                                                                                                                                                                                                                                                                                                                                                                                                                                                                                                                                                                                                                                                                           | Inlet Hose Type              | Hot & Cold               |  |
|                                                                                                                                                                                                                                                                                                                                                                                                                                                                                                                                                                                                                                                                                                                                                                                                                                                                                                                                                                                                                                                                                                                                                                                                                                                                                                                                                                                                                                                                                                                                                                                                                                                                                                                                                                                                                                                                                                                                                                                                                                                                                                                                           | Inlet Hose Length            | lm                       |  |
|                                                                                                                                                                                                                                                                                                                                                                                                                                                                                                                                                                                                                                                                                                                                                                                                                                                                                                                                                                                                                                                                                                                                                                                                                                                                                                                                                                                                                                                                                                                                                                                                                                                                                                                                                                                                                                                                                                                                                                                                                                                                                                                                           | Outlet Hose Length           | lm                       |  |
|                                                                                                                                                                                                                                                                                                                                                                                                                                                                                                                                                                                                                                                                                                                                                                                                                                                                                                                                                                                                                                                                                                                                                                                                                                                                                                                                                                                                                                                                                                                                                                                                                                                                                                                                                                                                                                                                                                                                                                                                                                                                                                                                           | Energy Star Rating           | 2                        |  |
|                                                                                                                                                                                                                                                                                                                                                                                                                                                                                                                                                                                                                                                                                                                                                                                                                                                                                                                                                                                                                                                                                                                                                                                                                                                                                                                                                                                                                                                                                                                                                                                                                                                                                                                                                                                                                                                                                                                                                                                                                                                                                                                                           | kWh per year*                | 727                      |  |
|                                                                                                                                                                                                                                                                                                                                                                                                                                                                                                                                                                                                                                                                                                                                                                                                                                                                                                                                                                                                                                                                                                                                                                                                                                                                                                                                                                                                                                                                                                                                                                                                                                                                                                                                                                                                                                                                                                                                                                                                                                                                                                                                           | Water Star Rating            | 3                        |  |
|                                                                                                                                                                                                                                                                                                                                                                                                                                                                                                                                                                                                                                                                                                                                                                                                                                                                                                                                                                                                                                                                                                                                                                                                                                                                                                                                                                                                                                                                                                                                                                                                                                                                                                                                                                                                                                                                                                                                                                                                                                                                                                                                           | Water Consumption**          | 126L                     |  |
|                                                                                                                                                                                                                                                                                                                                                                                                                                                                                                                                                                                                                                                                                                                                                                                                                                                                                                                                                                                                                                                                                                                                                                                                                                                                                                                                                                                                                                                                                                                                                                                                                                                                                                                                                                                                                                                                                                                                                                                                                                                                                                                                           | DIMENSIONS (W x D x H)       |                          |  |
|                                                                                                                                                                                                                                                                                                                                                                                                                                                                                                                                                                                                                                                                                                                                                                                                                                                                                                                                                                                                                                                                                                                                                                                                                                                                                                                                                                                                                                                                                                                                                                                                                                                                                                                                                                                                                                                                                                                                                                                                                                                                                                                                           | Product Boxed                | 655 x 680 x 1090mm       |  |
| The more<br>sins the more<br>energy efficient                                                                                                                                                                                                                                                                                                                                                                                                                                                                                                                                                                                                                                                                                                                                                                                                                                                                                                                                                                                                                                                                                                                                                                                                                                                                                                                                                                                                                                                                                                                                                                                                                                                                                                                                                                                                                                                                                                                                                                                                                                                                                             | Product Un-boxed             | 601 x 611 x 1060mm       |  |
| ENERGY<br>RATING                                                                                                                                                                                                                                                                                                                                                                                                                                                                                                                                                                                                                                                                                                                                                                                                                                                                                                                                                                                                                                                                                                                                                                                                                                                                                                                                                                                                                                                                                                                                                                                                                                                                                                                                                                                                                                                                                                                                                                                                                                                                                                                          | WEIGHT                       |                          |  |
| Vice interview<br>72,7<br>DVM per per<br>Ministration of the second second second<br>Ministration of the second | Product Boxed                | 52kg                     |  |
| for more information, where on<br>work-anonymationg.gov.au                                                                                                                                                                                                                                                                                                                                                                                                                                                                                                                                                                                                                                                                                                                                                                                                                                                                                                                                                                                                                                                                                                                                                                                                                                                                                                                                                                                                                                                                                                                                                                                                                                                                                                                                                                                                                                                                                                                                                                                                                                                                                | Product Un-boxed             | 46kg                     |  |
| The more stars the mo            |                              |                          |  |
| 126 litres per<br>wash                                                                                                                                                                                                                                                                                                                                                                                                                                                                                                                                                                                                                                                                                                                                                                                                                                                                                                                                                                                                                                                                                                                                                                                                                                                                                                                                                                                                                                                                                                                                                                                                                                                                                                                                                                                                                                                                                                                                                                                                                                                                                                                    | Product                      | 2 Years Parts and Labour |  |