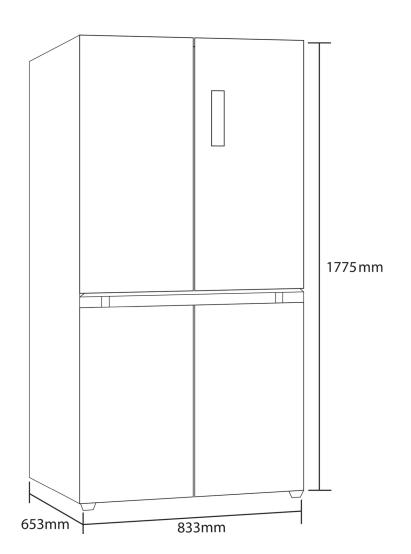

| DIMENSIONS (H x W x D) |                     |
|------------------------|---------------------|
| Product Boxed          | 1900 x 885 x 710mm  |
| Product Un-boxed       | 1775 x 833 x 653mm  |
| Recommended<br>Space*  | 2075 x 1090 x 753mm |