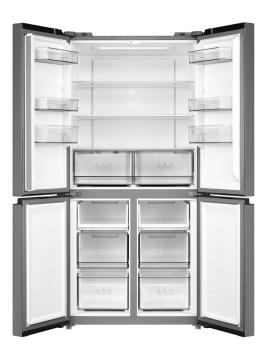

| FEATURES                |                                     |
|-------------------------|-------------------------------------|
| Finish                  | Stainless Steel                     |
| Total Volume            | 474L                                |
| Display                 | LCD Display<br>(External)           |
| Temperature<br>Control  | Electronic                          |
| Temperature<br>Settings | Refrigerator - 8<br>Freezer - 9     |
| Pre-set<br>Programs     | Super Cool<br>Super Freeze          |
| Auxiliary<br>Functions  | Sabbath Mode<br>Child Lock          |
| Defrost                 | Automatic                           |
| Handle Type             | Integrated                          |
| Interior<br>Lighting    | LED (Fridge)                        |
| Vegetable<br>Crisper    | 1 x Standard /<br>1 x Flexible Zone |

| Volume               | 305L                     |
|----------------------|--------------------------|
| Temperature<br>Range | 2°C ~ 8°C                |
| Internal<br>Shelves  | 3 x Glass<br>(Non-Spill) |
| Door Shelves         | 6 x Full Width           |
| Accessories          | 1 x Egg Tray             |
| FREEZER              |                          |
| Volume               | 169L                     |
| Temperature<br>Range | -24°C ~ -16°C            |
| Storage Bins         | 2 x Open<br>4 x Enclosed |
|                      | 1 x Ice Tray             |