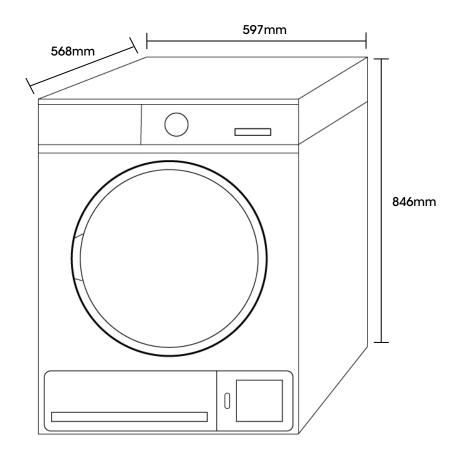

| DIMENSIONS (W x D x H) |                   |
|------------------------|-------------------|
| Product Boxed          | 650 x 585 x 880mm |
| Product Un-boxed       | 597 x 568 x 846mm |

| WEIGHT           |        |
|------------------|--------|
| Product Boxed    | 33.5kg |
| Product Un-boxed | 32.5kg |
|                  |        |