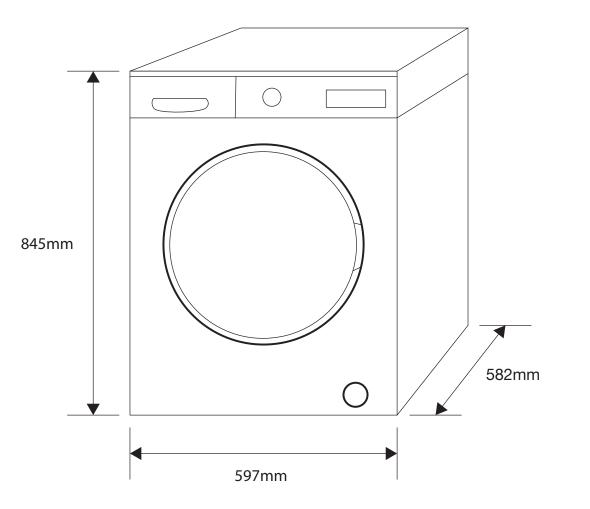

## **EWD8045** Dimensions & Installation

### Product Dimensions

845mm (H) x 597mm (W) x 582mm (D)