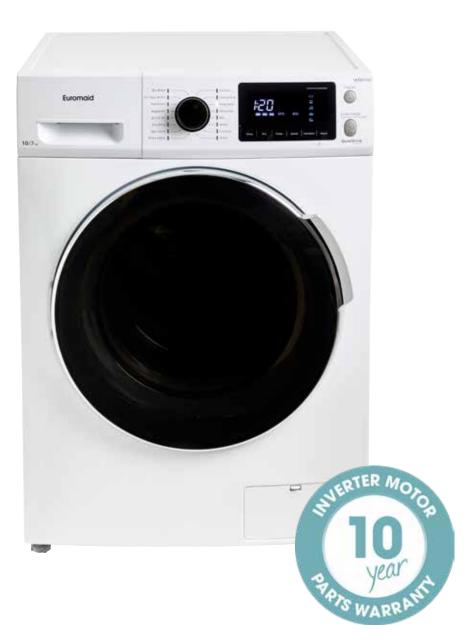

## **Features**

10kg/7kg Front Load Washer Dryer Combo - white High-performance **QuietDrive inverter motor**, energy efficient and reduces noise

16 wash programs: Cotton, Cotton Eco, Easy Care, Delicate, Mix, Wool, Colours, Jeans, Rinse + Spin, Spin Only, Dry Only, Quick 15', Rapid 45', Synthetic, 1hr W/D, My Wash. Spin speed 1400rpm

Quick 15min wash function

24 hour time delay in one hour increments

3 compartment detergent drawer - prewash, main wash and softener

Economy wash cycles

Large 330mm door opening

Child lock

Pause mode

2 year warranty