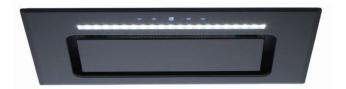

# 52cm Deluxe Glass Undermount Rangehood

#### **Features**

Black Tempered Glass Fascia

1000 m<sup>3</sup>/h Air Extraction

LED Backlit Touch Controls

Perimeter Aspiration

**Ducted Installation** 

3 x Fan Speeds

Strip LED Lighting

#### **Specifications**

Airflow: 1000 m<sup>3</sup>/h

Motor Housing: 304 Stainless

Noise Level: 60 dBA

Lighting: 4W LED Strip

Total Wattage: 270W

Ducting Spigot Size: 150mm

Cabinet Size Required: 600mm