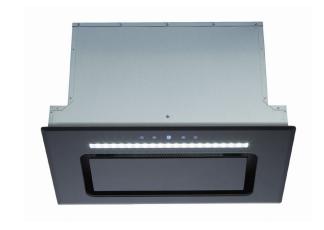

## 52cm Deluxe Glass Undermount Rangehood

520mm (W) x 305mm (H) x 296mm (D)

#### **Cut Out Dimensions\***

505mm (W) x 280mm (D)

\* Ensure the distance between the edges of the cut-out to the edge of the cupboard is at least 35mm