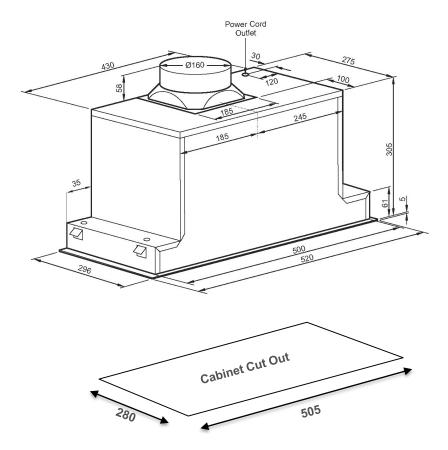

## 52cm Deluxe Glass Undermount Rangehood

520mm (W) x 305mm (H) x 296mm (D)

#### **Cut Out Dimensions\***

505mm (W) x 280mm (D)

\* Ensure the distance between the edges of the cut-out to the edge of the cupboard is at least 35mm