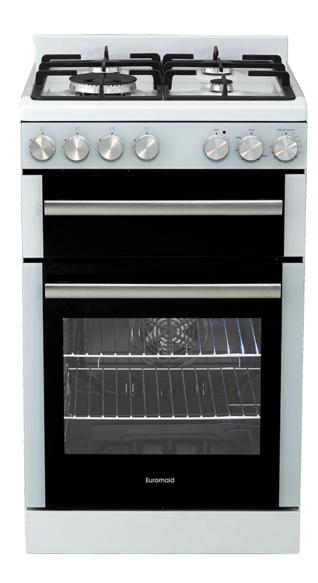

### **Features**

White enamel & glass design front controls

83 litre capacity gas oven

Cast iron gas trivets including WOK support

Flame failure to all burners

Fan assisted gas oven

Closed door separate grill - two heights

Telescopic grill runner

Triple layer glass door

120 minute minder

Cavity fan cooling system

Large viewing window

Easy clean enamel cavity

Anti-tilt bracket & stability bolt

### **Accessories Included**

1 x extra deep pan - 55cm

1 x pan insert for grilling

2 x chrome shelves