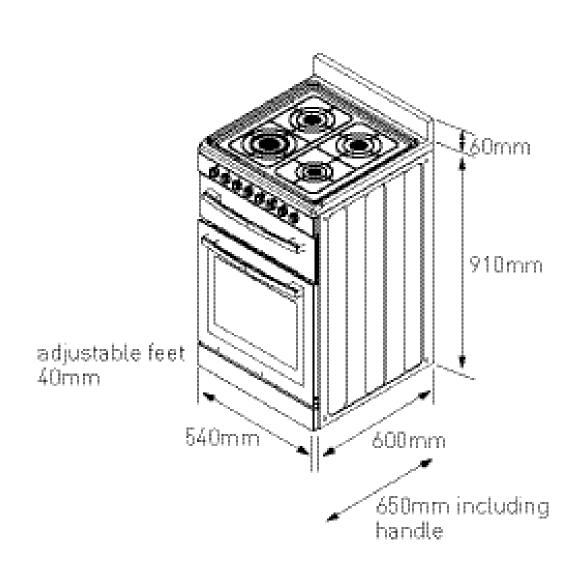

### **Product Dimensions**

540mm (W) x 600mm (D) (630 - 650mm including handles and knobs) x 910mm - 950mm adj. no splashback, 960 -1000 adj. with splashback (H)