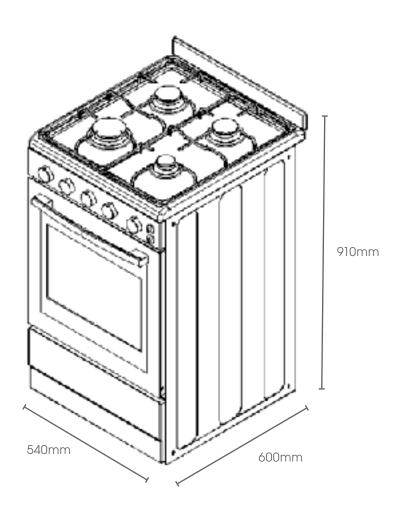

#### **Product Dimensions**

540mm (W) x 600mm (D) x 910mm (H)

Warranty

2 year Parts and Labour