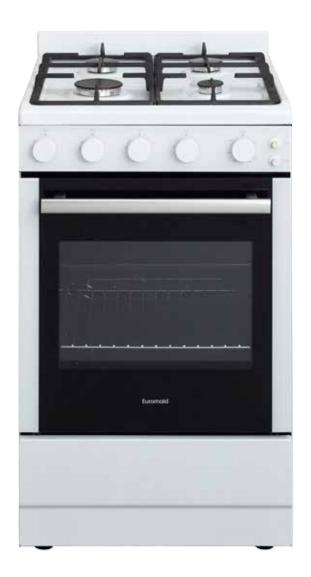

# **F54GGW**540mm All Gas Upright Cooker

#### **Features**

White enamel & glass design front controls
83 litre capacity gas oven
Cast iron gas trivets including WOK support
Valve Ignition (Cooktop)
Piezo Ignition (Oven & Grill)
Flame failure to all burners
All Gas oven
Closed door grilling
Dual glazed door (with Low-E Glass)
Large viewing window

# **Accessories Included**

Easy clean enamel cavity

Anti-tilt bracket & stability bolt

No Electrical connection required

1 x baking pan - 22mm 1 x pan insert for grilling 1 x chrome shelf