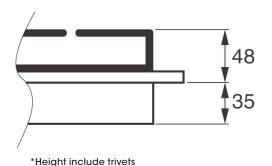

## 90cm 5 Burner Gas Cooktop, Stainless Steel

| EC95GLS                                                                                                                   |                                             |                                                  |                                                  |
|---------------------------------------------------------------------------------------------------------------------------|---------------------------------------------|--------------------------------------------------|--------------------------------------------------|
| Cooktop Features                                                                                                          |                                             | Installation                                     |                                                  |
| Gas Burners<br>Wok Burners<br>Dual-valve control<br>Wok Trivet                                                            | 5<br>Yes<br>Yes<br>Yes                      | Rated Voltage<br>Connection<br>Installation Type | 220-240V / 50 or 60Hz<br>10A plug<br>Top mounted |
| Cooking Surface                                                                                                           | Stainless Steel                             | Dimensions (Packed)                              |                                                  |
| Trivets<br>Controls                                                                                                       | Cast-Iron<br>Rotary knob                    | Width x Height x Depth (mm)<br>Gross Weight (kg) | 940 x 180 x 600<br>20.5                          |
| Safety Features                                                                                                           |                                             | Dimensions (Product)                             |                                                  |
| Flame Safety Device<br>Automatic Ignition                                                                                 | Yes<br>Yes                                  | Width x Height x Depth (mm)<br>Net Weight (kg)   | 860 x 83* x 500<br>19.5                          |
| Burner Type                                                                                                               | Out Put                                     | Dimensions (Cut-Out)                             |                                                  |
| Front Left - Wok<br>Front Centre - Auxiliary<br>Rear Centre - Rapid<br>Front Right - Semi Rapid<br>Rear Right- Semi Rapid | 16.0MJ<br>3.9MJ<br>10.8MJ<br>6.6MJ<br>6.6MJ | Width x Height x Depth (mm)                      | 840 x 35(min.) x 480                             |