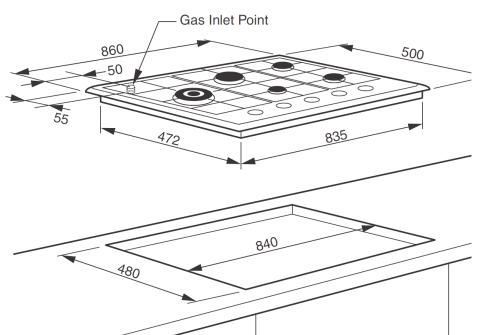

## 90cm 5 Burner Gas Cooktop, Stainless Steel

| EC95GLS                                                                                                                   |                                             |                                                  |                                                  |
|---------------------------------------------------------------------------------------------------------------------------|---------------------------------------------|--------------------------------------------------|--------------------------------------------------|
| Cooktop Features                                                                                                          |                                             | Installation                                     |                                                  |
| Gas Burners<br>Wok Burners<br>Dual-valve control<br>Wok Trivet                                                            | 5<br>Yes<br>Yes<br>Yes                      | Rated Voltage<br>Connection<br>Installation Type | 220-240V / 50 or 60Hz<br>10A plug<br>Top mounted |
| Cooking Surface                                                                                                           | Stainless Steel                             | Dimensions (Packed)                              |                                                  |
| Trivets<br>Controls                                                                                                       | Cast-Iron<br>Rotary knob                    | Width x Height x Depth (mm)<br>Gross Weight (kg) | 940 x 180 x 600<br>20.5                          |
| Safety Features                                                                                                           |                                             | Dimensions (Product)                             |                                                  |
| Flame Safety Device<br>Automatic Ignition                                                                                 | Yes<br>Yes                                  | Width x Height x Depth (mm)<br>Net Weight (kg)   | 860 x 83* x 500<br>19.5                          |
| Burner Type                                                                                                               | Out Put                                     | Dimensions (Cut-Out)                             |                                                  |
| Front Left - Wok<br>Front Centre - Auxiliary<br>Rear Centre - Rapid<br>Front Right - Semi Rapid<br>Rear Right- Semi Rapid | 16.0MJ<br>3.9MJ<br>10.8MJ<br>6.6MJ<br>6.6MJ | Width x Height x Depth (mm)                      | 840 x 35(min.) x 480                             |