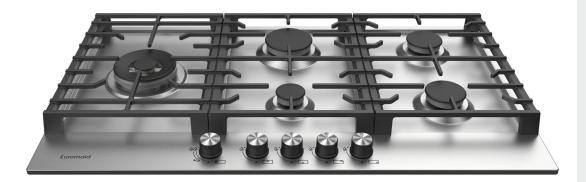

## EC95GLS

### 90cm 5 Burner Gas Cooktop, Stainless Steel

#### **Product Features**

Five Italian gas burners

Powerful wok burner with Dual-Valve control

Raised Cast-Iron Trivets

**Eclipse Series knob controls** 

Stainless steel surface

**Automatic ignition** 

Flame safety device