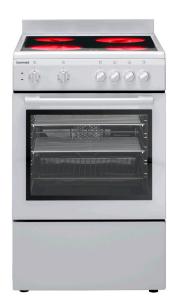

## **UPRIGHT COOKER**

### CW60 White

- Electric Oven & Grill
- Ceramic glass cooktop
- Multi 8 function oven: 3D cooking, full grill, half grill with fan, bottom element (pizza), fan forced, fan assist, conventional and defrost
- Rapid heat 'Booster Function'
- 77L gross oven volume
- Closed door grilling with fan
- Self clean catalytic oven liners
- Lower slide out storage compartment
- Full inner glass door

Hotplate - Front Left: 180mm - 1700W Hotplate - Rear Left: 140mm - 1200W

.

Hotplate - Front Right: 140mm - 1200W

Hotplate - Rear Right: 180mm - 1700W