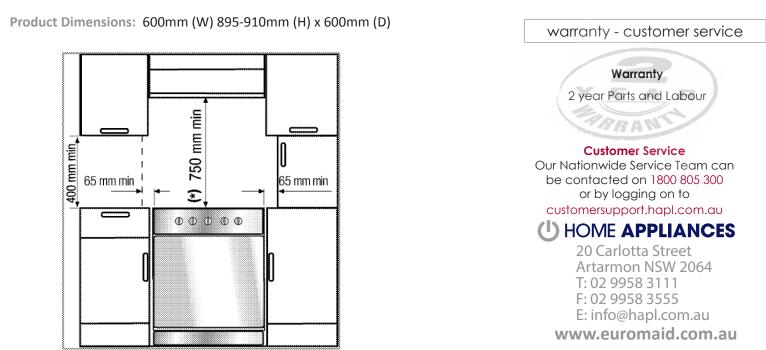

*

### CW60 White



- Electric Oven & Grill
- Ceramic glass cooktop
- Multi 8 function oven: 3D cooking, full grill, half grill with fan, bottom element (pizza), fan forced, fan assist, conventional and defrost
- Rapid heat 'Booster Function'
- 77L gross oven volume
- Closed door grilling with fan
- Self clean catalytic oven liners
- Lower slide out storage compartment
- Full inner glass door

### specifications

| Total Power:   | 8.2 kW               |
|----------------|----------------------|
| Grill Wattage: | 2.2 kw               |
| Direct Wired:  | 31.17 amps hardwired |
| Power:         | 220 - 240 volt/50Hz  |

Hotplate - Front Left: 180mm - 1700W Hotplate - Rear Left: 140mm - 1200W

.

Hotplate - Front Right: 140mm - 1200W

Hotplate - Rear Right: 180mm - 1700W

#### dimensions