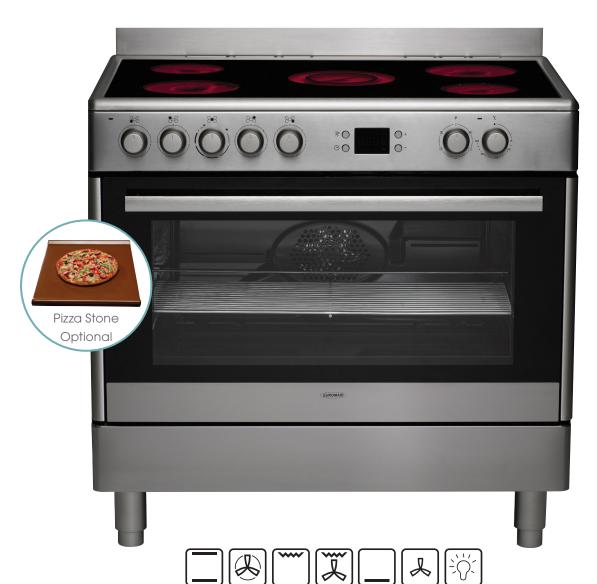

## **Features**

Electric oven and grill + ceramic cooktop

6 Function Oven: fan forced, conventional, fan grill, grill, bottom element, defrost, light

113 litre gross oven capacity

5 Cooking zones with centre double zone

Programmable clock

Square line commercial design

Telescopic runner

Storage compartment

Full glass double glazed door

Automatic safety switch-off

European made

## **Burners Output**

Rear Right: 1700W
Front Right: 1200W
Middle Dual Cooking Plate: 2200W
Front Left: 1700W
Rear Left: 1200W

## **Total Power**

Oven Capacity: 105L

Power: 240 volt / 50Hz

Connected Load: 10.9 kW

## **Product Dimensions**

900mm (W) x 600mm (D) x 865 - 920mm adjustable (H)

Warranty

2 year Parts and Labour