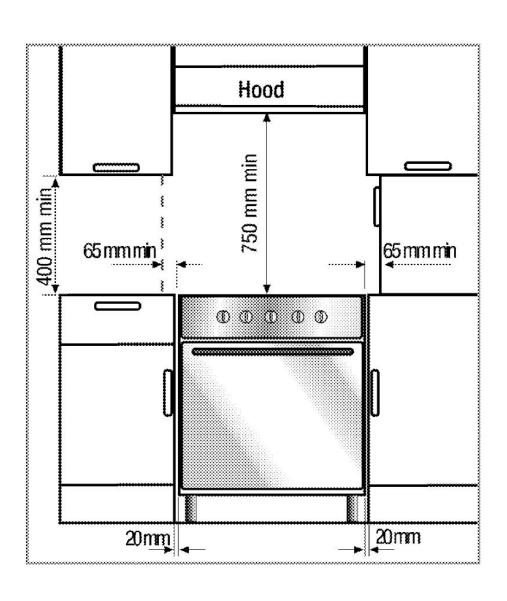

## **Product Dimensions**

900mm (W) x 600mm (D) x 865 - 920mm adjustable (H)

Warranty

2 year Parts and Labour