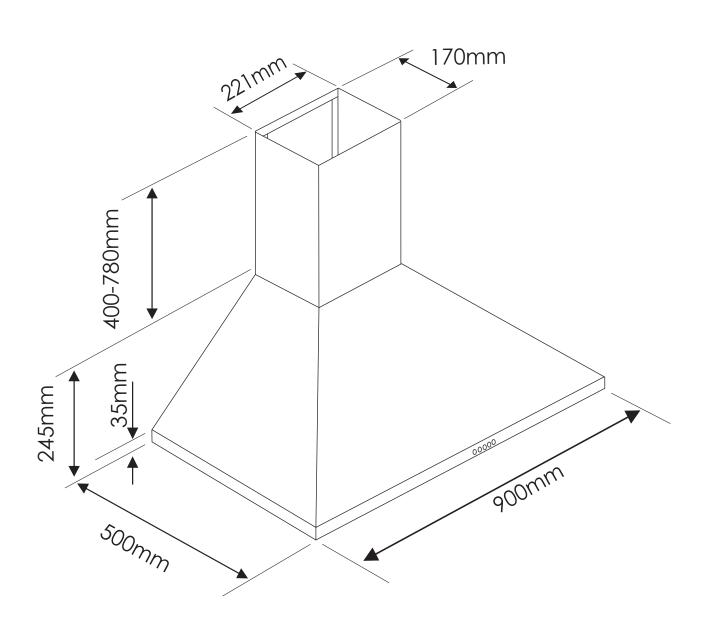

## **Product Dimensions**

900mm (W) x 645-1025mm (H) x 500mm (D)

Optional carbon filter code AXFC1