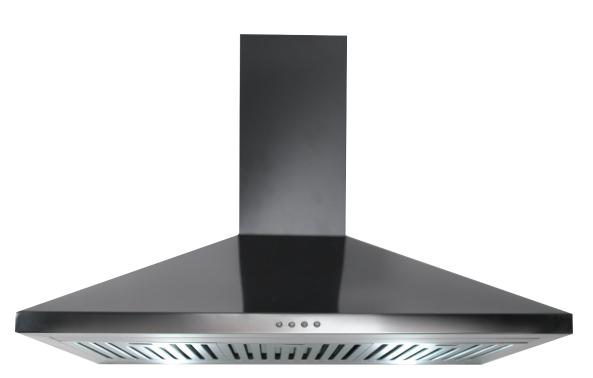

# **CP9BLB**900mm Black Canopy Rangehood

### **Features**

Black

700m3/hr

Ducted operation

Re-circulating operation optional\*

3 speed fan, electronic backlit button

3 x Baffle filters for easy cleaning (dishwasher safe)

2 x 3 watt LED lamps cooler and longer lasting