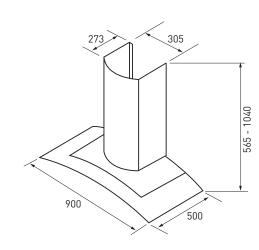

#### dimensions

Product Dimensions 900mm (W) x 565-1040mm (H) x 500mm (D)

2 years Parts and Labour

**Customer Service** 

Our Nationwide Service Team can be contacted on our Toll Free Customer Service Number 1800 805 300 or by logging on to http://customersupport.hapl.com.au/