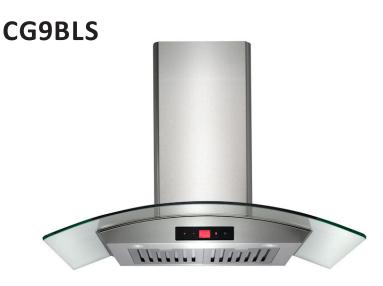

# **CURVED GLASS CANOPY**

## 900mm

features

### specifications

- Stainless Steel and curved glass
- 1000m<sup>3</sup>/hr
- Ducted operation
- Re-circulating operation optional\*
- LED touch control
- 3 speed fan
- 2 x Baffle filters for easy cleaning dishwasher safe
- 2 x 3 watt LED lamps cooler and longer lasting