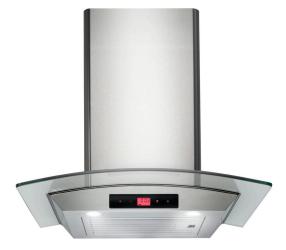

## **CURVED GLASS CANOPY**

### CG6BLS

- Stainless Steel and curved glass
- 1000m<sup>3</sup>/hr
- Ducted operation
- Re-circulating operation optional\*
- LED touch control
- 3 speed fan
- 1 x Baffle filter for easy cleaning dishwasher safe
- 2 x 3 watt LED lamps cooler and longer lasting

### specifications

Airflow: 1000m<sup>3</sup>/hr

Noise level: 65 dBA on maximum setting

Lighting: 2 x 3 watt LED lamps

Total wattage 270 Watts

Power: 220 -240 volt / 50Hz (fitted with 10amp, 3 pin plug)

Power Cord: 1.5 metre cable