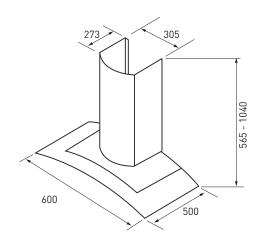

#### dimensions

Product Dimensions 600mm (W) x 565-1040mm (H) x 500mm (D)

warranty - customer service

Warranty

2 years Parts and Labour

**Customer Service** 

Our Nationwide Service Team can be contacted on our Toll Free Customer Service Number 1800 805 300 or by logging on to http://customersupport.hapl.com.au/