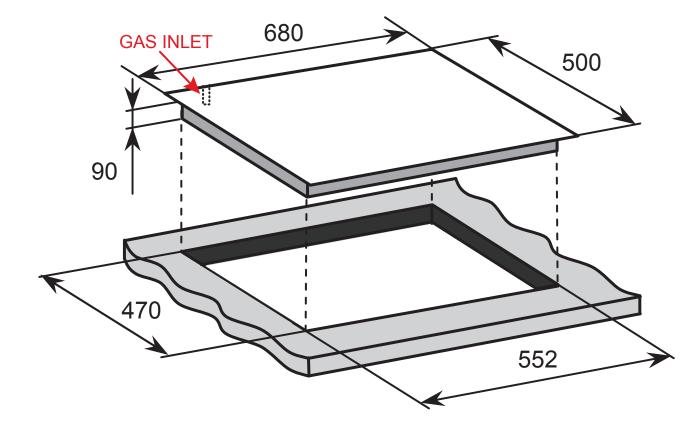

# **CF7GS** Dimensions & Installation

**Product Dimensions** 

680mm (L) x 500mm (D) x 90mm (H)

### **Cutout Dimensions**

552mm (L) x 470mm (D)

**Warranty** 2 year Parts and Labour