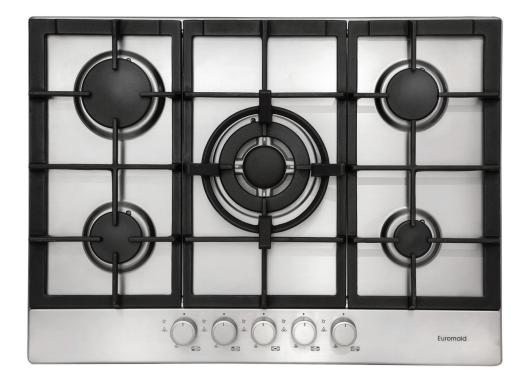

# **CF7GS** 700mm Gas Cooktop

#### Features

Stainless steel Cast iron trivets Triple ring wok burner with trivet Flame failure safety to all burners Electric ignition One piece stainless steel hob for easy cleaning Front position control knobs Fits a 600mm cutout

#### **Burner Output**

1 x triple wok burner 13.3 Mj/h NG 12.75 Mj/h LPG 1 x rapid burner 10.5 Mj/h NG 10.5 MJ/h LPG 2 x semi rapid burner 6 Mj/h NG 6 Mj/h LPG 1 x auxiliary burner 4.5 Mj/h NG 4.1 Mj/h LPG