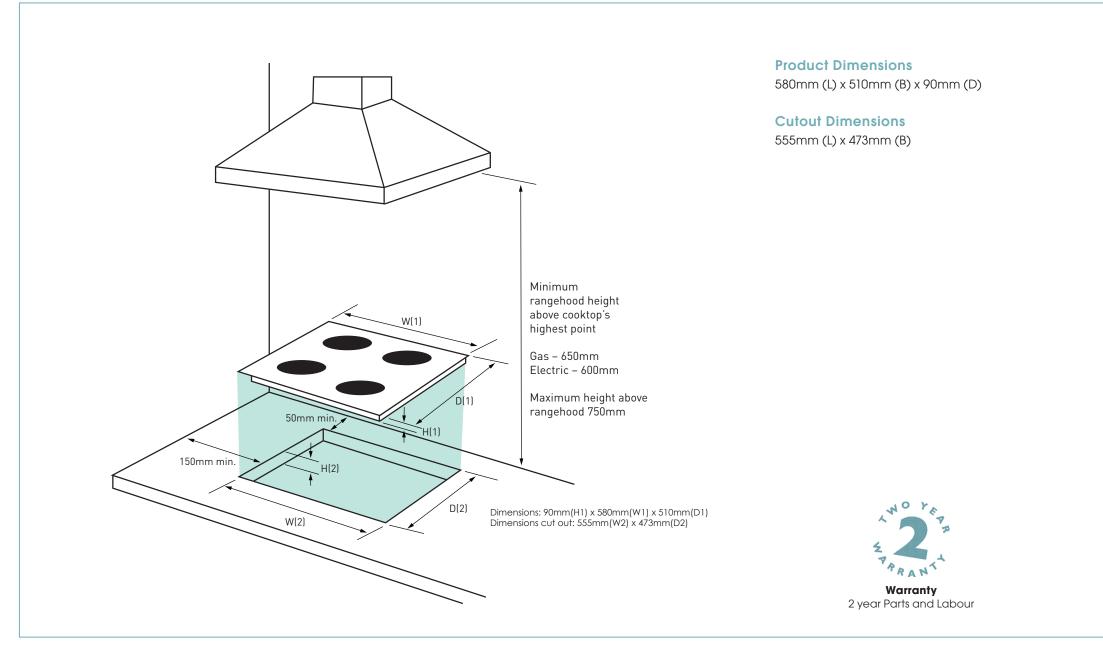

## **CF6GS** 600mm Gas Cooktop

# Euromaid made for you.









#### Features

Stainless Steel one piece hob for easy cleaning Cast iron trivets Flame failure device Front control knobs for easy access and safety Electric Ignition to ignite burners with one hand 14 megajoule WOK located forward for better use of cooktop surface Natural Gas (supplied with LPG jets for propane gas)

### **Cooking Zones**

Front Left Burner -Triple/Wok Burner 1 x 14.0 Mj/h Front Right - Auxiliary Burner 1 x 4.5 Mj/h Back Left & Right Burners Semi Rapid Burners 2 x 6.0 Mj/h

### **Total Connection**

NG Consumption: 30.5Mj/h LPG Consumption: 29.5Mj/h Power: 220-240 volt / 50Hz (fitted with 10amp, 3 pin plug)

## **CF6GS** Dimensions & Installation