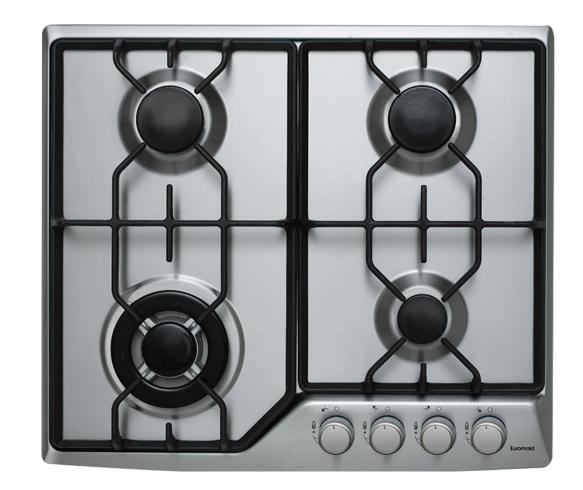

#### Features

Stainless Steel one piece hob for easy cleaning Cast iron trivets Flame failure device Front control knobs for easy access and safety Electric Ignition to ignite burners with one hand 14 megajoule WOK located forward for better use of cooktop surface Natural Gas (supplied with LPG jets for propane gas)

### **Cooking Zones**

Front Left Burner -Triple/Wok Burner 1 x 14.0 Mj/h Front Right - Auxiliary Burner 1 x 4.5 Mj/h Back Left & Right Burners Semi Rapid Burners 2 x 6.0 Mj/h