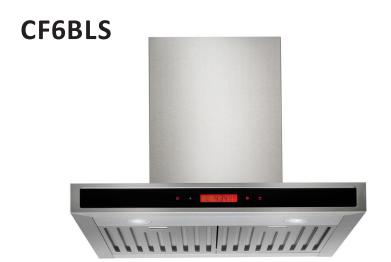

## **FLAT CANOPY**

## 600mm

- Stainless Steel
- 1000m<sup>3</sup>/hr
- Ducted operation
- Re-circulating operation optional\*
- LED touch control
- 3 speed fan
- 2 x Baffle filters for easy cleaning dishwasher safe
- 2 x 3 watt LED lamps cooler and longer lasting

## specifications

Airflow: 1000m<sup>3</sup>/hr

Noise level: 65 dBA on maximum setting

Lighting: 2 x 3 watt LED lamps

Total wattage 270 Watts

Power: 220 -240 volt / 50Hz (fitted with 10amp, 3 pin plug)

Power Cord: 1.5 metre cable