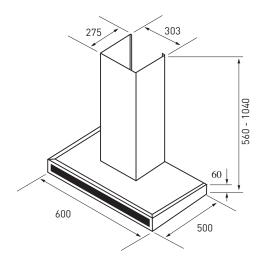

## dimensions

Product Dimensions 600mm (W) x 560-1040mm (H) x 500mm (D)

warranty - customer service

IA150BRK

CF260

IAFXSE1 (900mm)

Warranty

2 years Parts and Labour