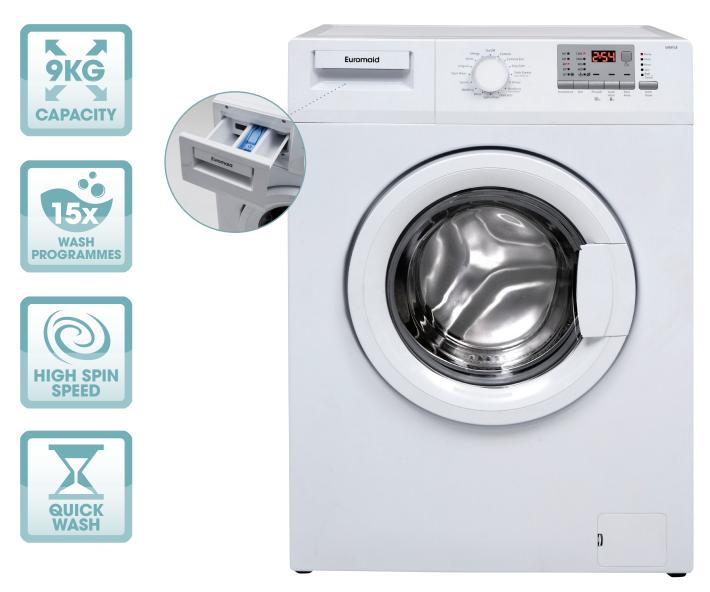

#### Features

9kg capacity front load washer - white 15 wash programs: cotton, cotton eco, easy care, daily xpress, mixed, woollens (handwash), delicates, spin + drain, rinse, bedding, sports, dark wash, lingerie, shirts, allergy Auxiliary functions: *extra rinse, quickwash, prewash* Variable spin speed 600 - 1200rpm 'Daily Xpress' - 28min or 14min when teamed with the quick wash function 19 hour time delay in one hour increments 3 compartment detergent drawer - prewash, mainwash and softener Economy wash cycles Large 340mm door opening Drum cleaning Child lock Pause mode 2 year warranty