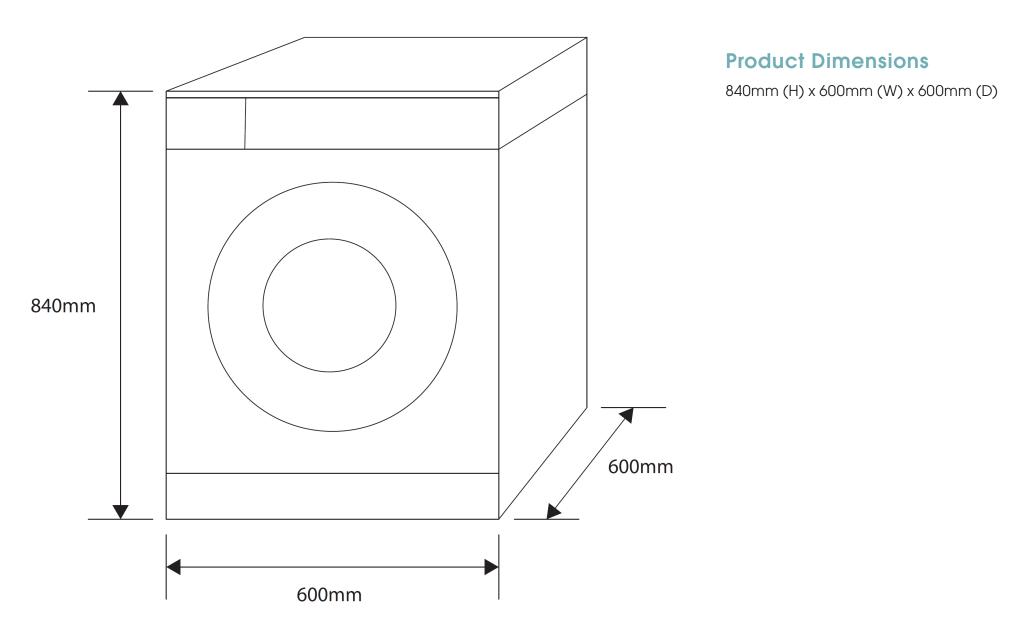

#### Features

9kg capacity front load washer - white 15 wash programs: cotton, cotton eco, easy care, daily xpress, mixed, woollens (handwash), delicates, spin + drain, rinse, bedding, sports, dark wash, lingerie, shirts, allergy Auxiliary functions: *extra rinse, quickwash, prewash* Variable spin speed 600 - 1200rpm 'Daily Xpress' - 28min or 14min when teamed with the quick wash function 19 hour time delay in one hour increments 3 compartment detergent drawer - prewash, mainwash and softener Economy wash cycles Large 340mm door opening Drum cleaning Child lock Pause mode 2 year warranty

#### **Total Power**

Power: Total Power: Total Current: Efficiency Rating: 220-240 volt/50-60Hz 2000-2350 W 10 amp 3 Star Energy rating 4 Star WELS Water rating

## WMFL9 Dimensions & Installation





www.euromaid.com.au