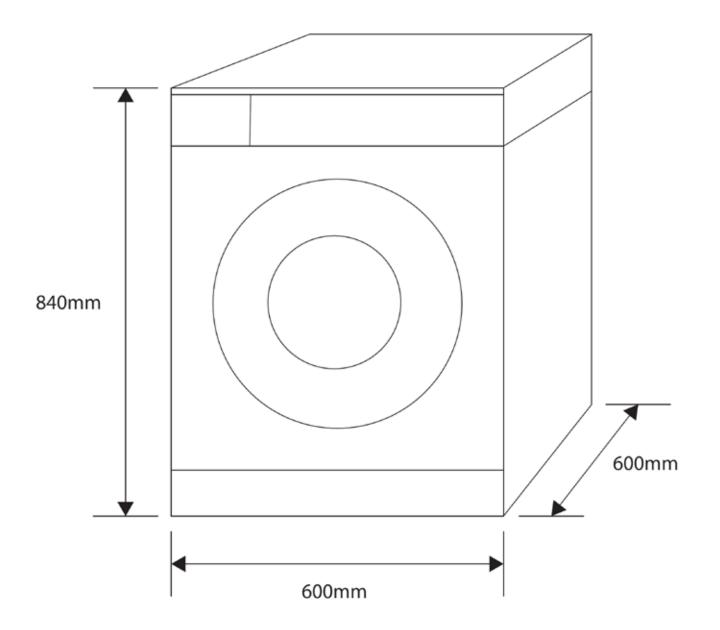

## WMFL8 Dimensions & Installation

Product Dimensions 840mm (H) x 600mm (W) x 600mm (D)