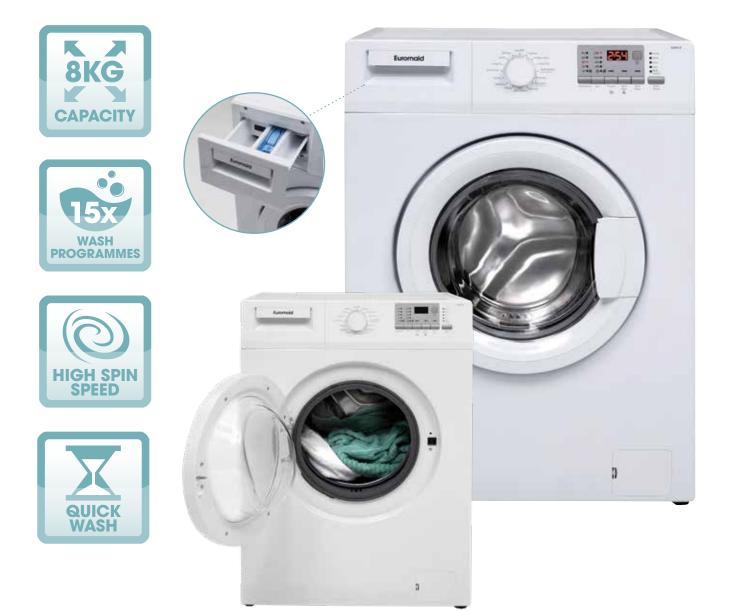

### Features

8kg capacity front load washer - white 15 wash programs: cotton, cotton eco, easy care, daily xpress, mixed, woollens (handwash), delicates, spin + drain, rinse, bedding, sports, dark wash, lingerie, shirts, allergy Auxiliary functions: extra rinse, quickwash, prewash Variable spin speed 600 - 1200rpm 'Daily Xpress' - 28min or 14min when teamed with the quick wash function 19 hour time delay in one hour increments 3 compartment detergent drawer - prewash, mainwash and softener Economy wash cycles Large 300mm door opening Drum cleaning function Child lock Pause mode 2 year warranty