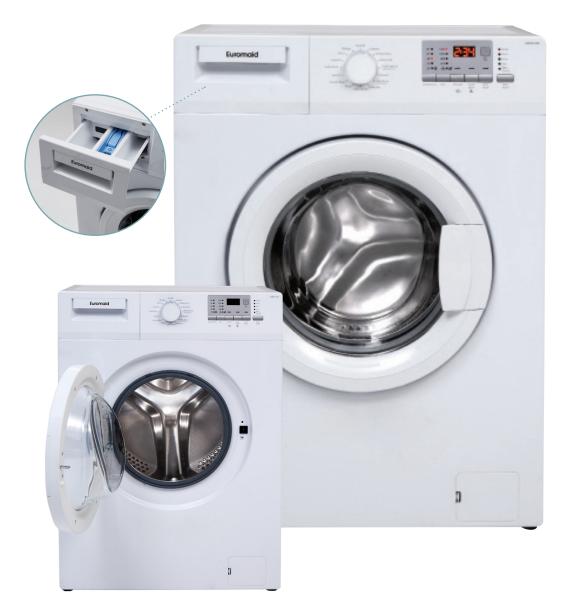

## **Features**

5.5kg capacity front load washer - white

15 wash programs: cotton, cotton eco, easy care, daily xpress, mixed, woollens (handwash), delicates, spin + drain, rinse, down wear, sports, dark wash, lingerie, shirts, allergy

3 compartment detergent drawer - prewash, mainwash and softener

Economy wash cycles

Large 300mm door opening

Drum cleaning function

Child lock

Pause mode

2 year warranty