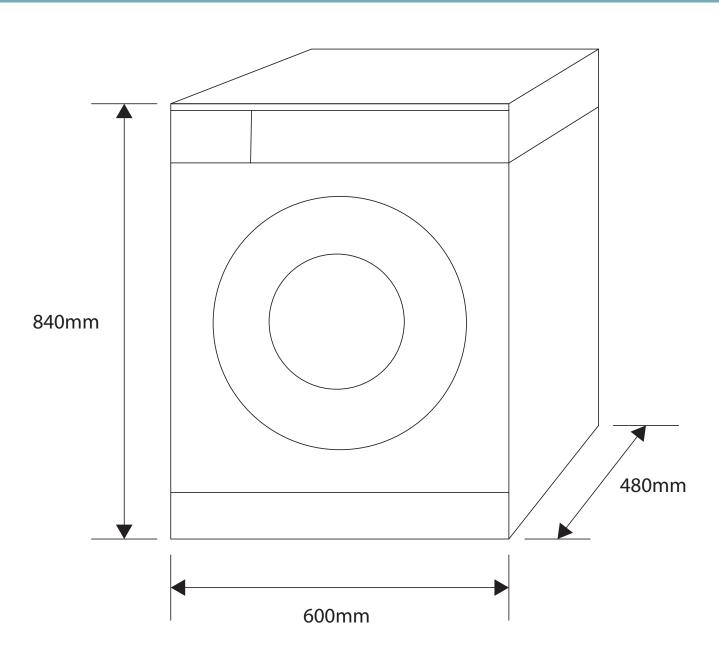

## **Features**

5.5kg capacity front load washer - white

15 wash programs: cotton, cotton eco, easy care, daily xpress, mixed, woollens (handwash), delicates, spin + drain, rinse, down wear, sports, dark wash, lingerie, shirts, allergy

Auxiliary functions: *extra rinse, quickwash, prewash* Variable spin speed 600 - 1200rpm

'Daily Xpress' - 28min or 14min when teamed with the quick wash function

19 hour time delay in one hour increments

3 compartment detergent drawer - prewash, mainwash and softener

Economy wash cycles

Large 300mm door opening

Drum cleaning function

Child lock

Pause mode

2 year warranty

## **Total Power**

Power: 220-240 volt/50-60Hz

Total Power: 2000-2350 W

Total Current: 10 amp

Efficiency Rating: 2 Star Energy rating

3.5 Star WELS Water rating





## **Product Dimensions**

840mm (H) x 600mm (W) x 480mm (D)