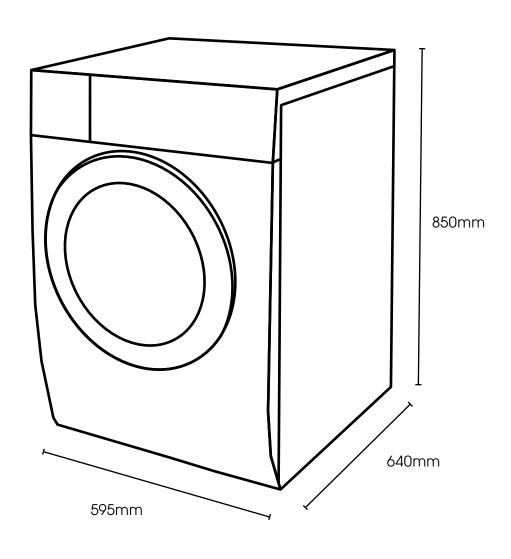

## **Product Dimensions**

850mm (H) x 595mm (W) x 640mm (D)

**Warranty**2 year Parts and Labour