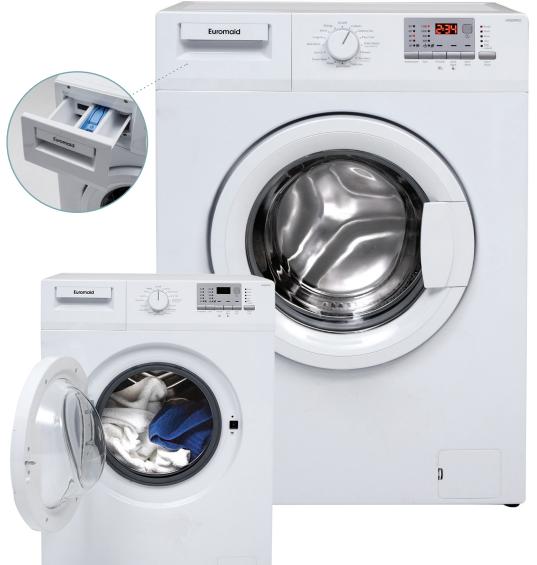

## **Features**

7kg front load washer - white

15 wash programs: cotton, cotton eco, easy care, daily express, mixed, woollens (handwash), delicates, spin + drain, rinse, down wear, sports, dark wash, lingerie, shirts, allergy

3 compartment detergent drawer - *prrewash, mainwash* and *softener* 

Economy wash cycles

Large 30cm door opening

Drum cleaning

Child lock

Pause mode

Single water inlet

2 year warranty