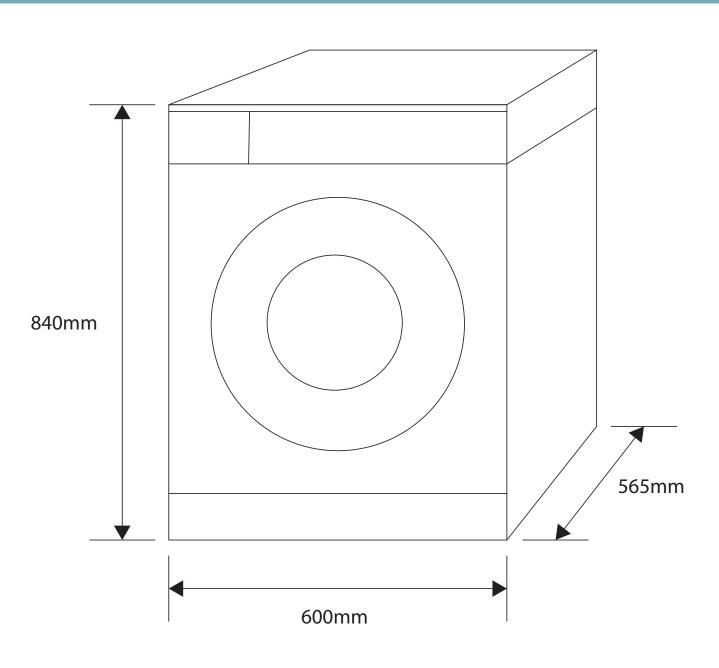

eatures**

7kg front load washer - white

15 wash programs: cotton, cotton eco, easy care, daily express, mixed, woollens (handwash), delicates, spin + drain, rinse, down wear, sports, dark wash, lingerie, shirts, allergy

Auxiliary functions: *extra rinse, quickwash, prewash* Variable spin speed 600 - 1200rpm

'Daily Xpress' - 28min or 14min when teamed with the quick wash function

19 hour time delay in one hour increments

3 compartment detergent drawer - *prrewash, mainwash* and *softener* 

Economy wash cycles

Large 30cm door opening

Drum cleaning

Child lock

Pause mode

Single water inlet

2 year warranty

## **Total Power**

Power: 220-240 volt/50-60Hz

Total Power: 2000-2350 W

Amps: 10amp

Efficiency Rating: 3 Star Energy rating

4 Star WELS water rating

EAN: 8690842096761





## **Product Dimensions**

840mm (H) x 600mm (W) x 565mm (D)