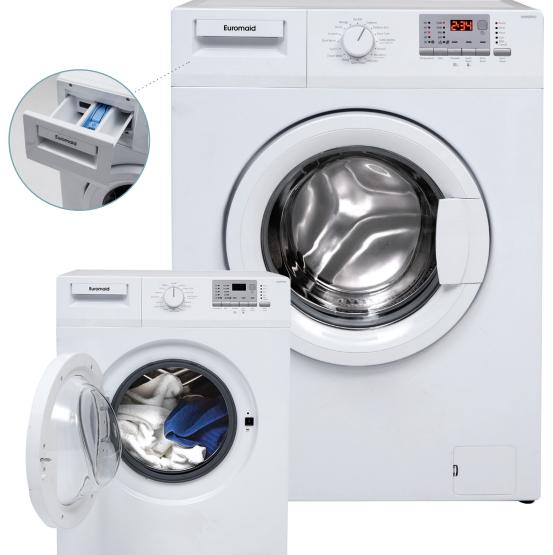

## **Features**

5kg front load washer - white

15 wash programs: cotton, cotton eco, easy care, daily express, mixed, woollens (handwash), delicates, spin

+ drain, rinse, down wear, sports, dark wash, lingerie, shirts, allergy

3 compartment detergent drawer - prrewash,

mainwash and softener

Economy wash cycles

Large 30cm door opening

Drum cleaning

Child lock

Pause mode

Single water inlet