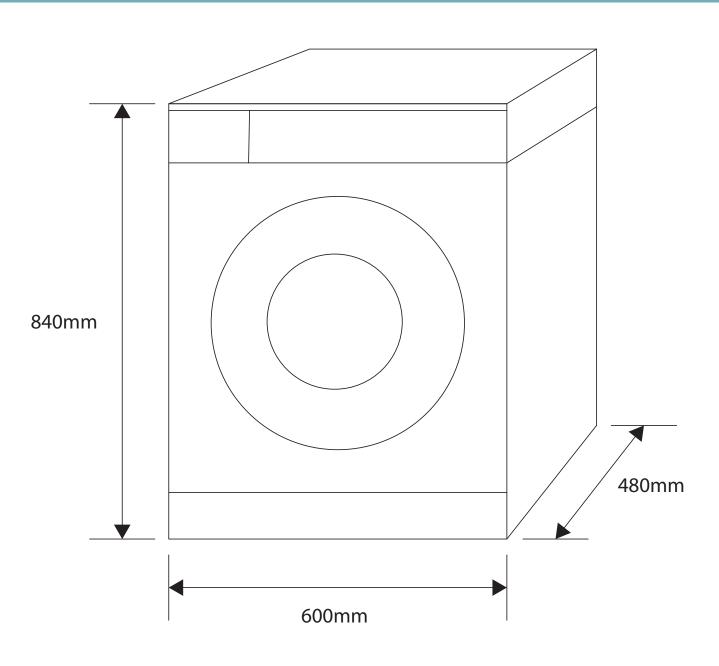

tures**

5kg front load washer - white

15 wash programs: cotton, cotton eco, easy care, daily express, mixed, woollens (handwash), delicates, spin

+ drain, rinse, down wear, sports, dark wash, lingerie, shirts, allergy

Auxiliary functions: *extra rinse, quickwash, prewash* Variable spin speed 600 - 1200rpm

'Daily Xpress' - 28min or 14min when teamed with the quick wash function

19 hour time delay in one hour increments

3 compartment detergent drawer - prrewash,

mainwash and softener

Economy wash cycles

Large 30cm door opening

Drum cleaning

Child lock

Pause mode

Single water inlet

2 year warranty

## **Total Power**

Power: 220-240 volt/50-60Hz

Total Power: 2000-2350 W

Amps: 10 amp

Efficiency Rating: 2.5 Star Energy rating

3.5 Star WELS water rating

EAN: 8690842096747





## **Product Dimensions**

840mm (H) x 600mm (W) x 480mm (D)