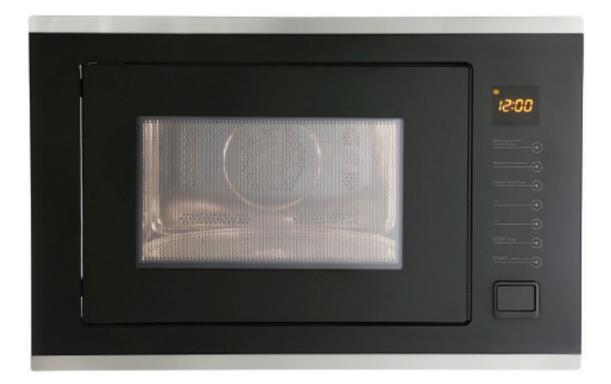

#### Features

10 Auto cooking menus Digital control 25 litre capacity 1000W microwave power 1100W grill power 2400W convection Speed / auto cooking function Stainless steel cavity Anti-finger stainless steel front panel & trim kit Silver housing cabinet Anti-finger proof finishing Child safety lock