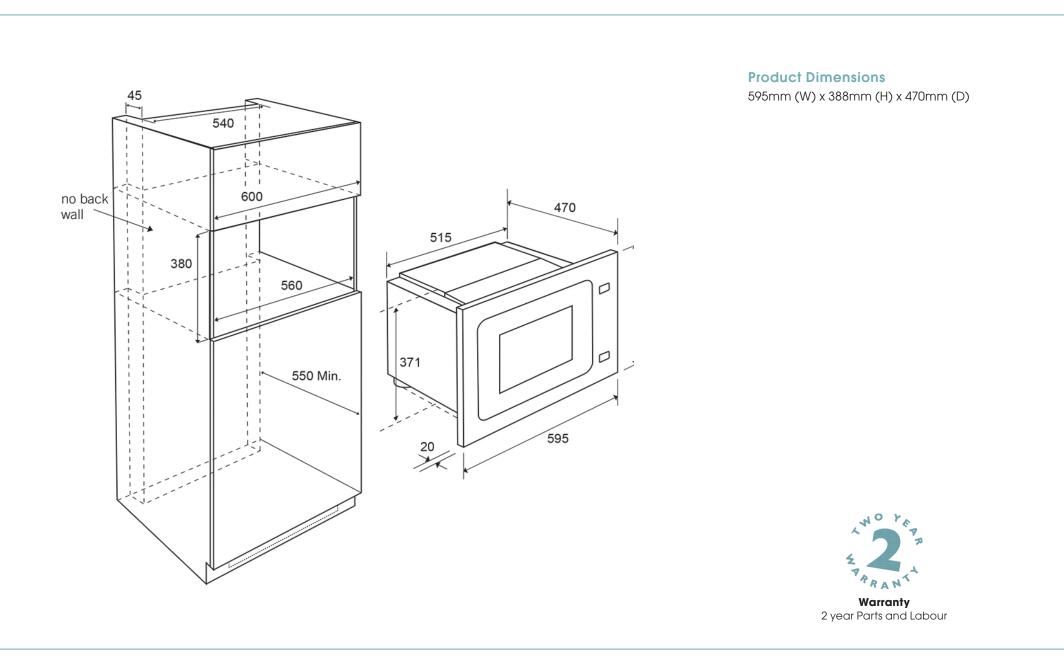

# Euromaid made for you.



#### Features

10 Auto cooking menus Digital control 25 litre capacity 1000W microwave power 1100W grill power 2400W convection Speed / auto cooking function Stainless steel cavity Anti-finger stainless steel front panel & trim kit Silver housing cabinet Anti-finger proof finishing Child safety lock

### **Standard Accessories**

Glass turntable Chrome grill rack

#### **Total Power:**

| Power:                    | 240 volt/50Hz |
|---------------------------|---------------|
| Power Grill:              | 1000-1100W    |
| Power Convection:         | 2300-2400W    |
| Power input (microwave):  | 1400-1450W    |
| Power output (microwave): | 850-900W      |

## MCG25TK Dimensions & Installation





Euromaid made for you.