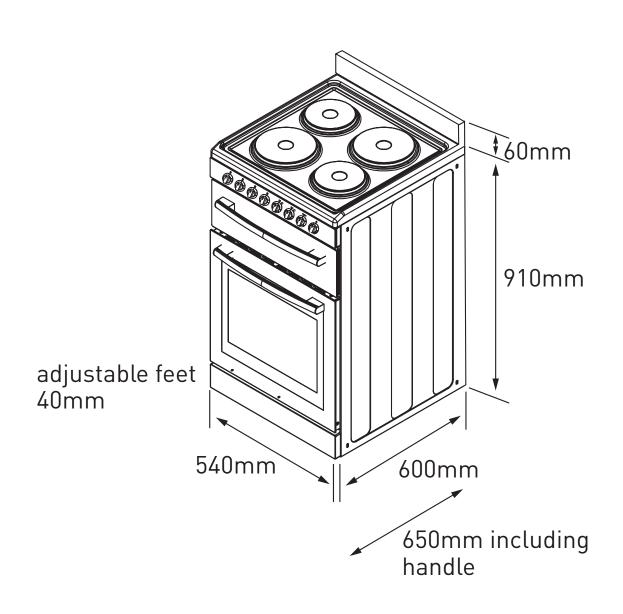

### **Product Dimensions**

540mm (W) x 600mm (D) (630 - 650mm including handles and knobs) x 910mm - 950mm adj. no splashback 960 -1000 adj. with splashback (H)

2 year Parts and Labour