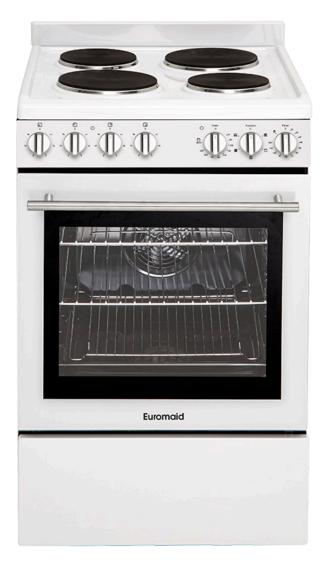

# Electric Oven Solid Plate Cooktop

#### **Features**

White enamel & glass design front controls 83 litre capacity electric fan forced oven

Five function oven: fan forced.

full grill, full grill with fan, defrost + light

Solid cast hotplates
Triple layer glass door

#### **Accessories Included**

1 x pan

1 x pan insert for grilling

2 x chrome shelves

### **Product Dimensions**

540mm (W) x 600mm (D) (630 - 650mm including handles and knobs) x 910mm - 950mm adj. no splashback 960 -1000 adj. with splashback (H)

2 year Parts and Labour