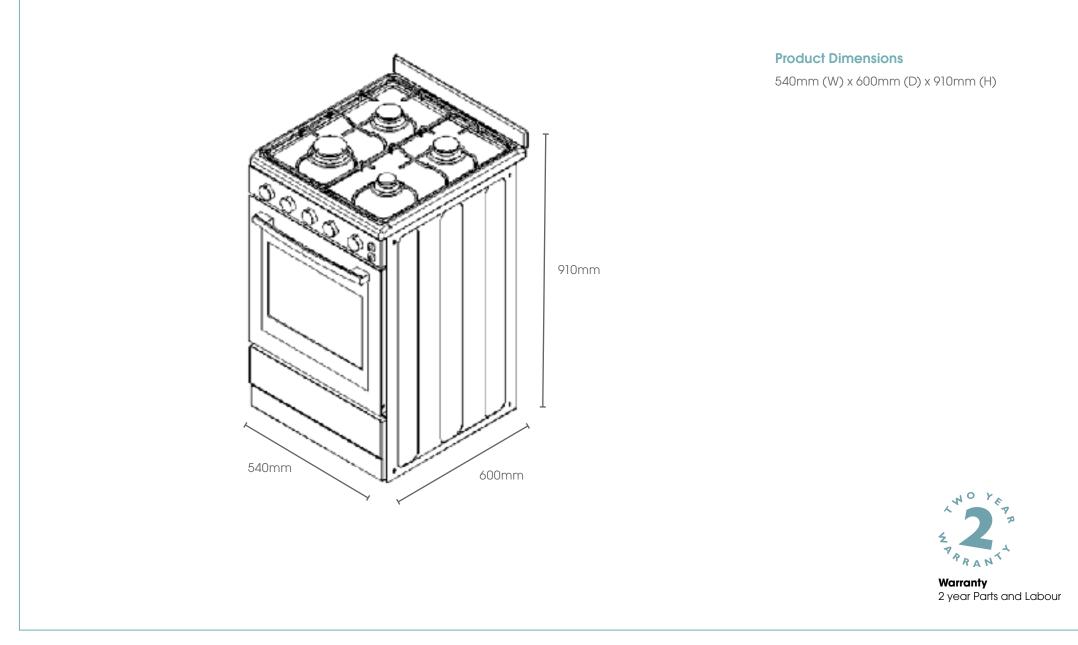

zed door (with Low-E Glass) Large viewing window Easy clean enamel cavity Anti-tilt bracket & stability bolt **No Electrical connection required** 

#### **Accessories Included**

1 x baking pan - 22mm 1 x pan insert for grilling 1 x chrome shelf

#### **Power Requirements**

Nil

## **Cooktop Power (Natural Gas)**

Cooktop Power Total: 29.4 (Mj/h) Front Left: burner - 1 Rapid burner 12.0 (Mj/h) Rear Left: Semi rapid burner 6.70 (Mj/h) Front Right: Auxiliary burner 4.0 (Mj/h) Rear Right: 2 Semi rapid burner 6.70 (Mj/h)

## Cooktop Power (LPG)

Cooktop Power Total: 11.0 (Mj/h) Front Left: burner - 1 Rapid burner 11.0 (Mj/h) Rear Left: Semi rapid burner 7.50 (Mj/h) Front Right: Auxiliary burner 4.0 (Mj/h) Rear Right: 2 Semi rapid burner 7.50 (Mj/h)

# **FGG54W** Dimensions & Installation