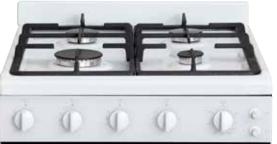

### **Features**

White enamel & glass design front controls 83 litre capacity gas oven Cast iron gas trivets including WOK support Valve Ignition (Cooktop) Piezo Ignition (Oven & Grill) Flame failure to all burners All Gas oven Closed door grilling Dual glazed door (with Low-E Glass) Large viewing window Easy clean enamel cavity Anti-tilt bracket & stability bolt **No Electrical connection required** 

## **Cooktop Power (Natural Gas)**

Cooktop Power Total: 29.4 (Mj/h) Front Left: burner - 1 Rapid burner 12.0 (Mj/h) Rear Left: Semi rapid burner 6.70 (Mj/h) Front Right: Auxiliary burner 4.0 (Mj/h) Rear Right: 2 Semi rapid burner 6.70 (Mj/h)

## Cooktop Power (LPG)

Cooktop Power Total: 11.0 (Mj/h) Front Left: burner - 1 Rapid burner 11.0 (Mj/h) Rear Left: Semi rapid burner 7.50 (Mj/h) Front Right: Auxiliary burner 4.0 (Mj/h) Rear Right: 2 Semi rapid burner 7.50 (Mj/h)