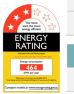

| SPECIFICATIONS        |                   |
|-----------------------|-------------------|
| Electrical Connection | 10A Plug          |
| Power                 | 220 - 240V / 50Hz |
| kWh per year          | 464               |
| Energy Rating         | 3.0 Stars         |
| Power Cord Length     | 1.6m              |
| Adjustable Feet       | 2 x Front         |
| Castors               | 2 x Rear          |