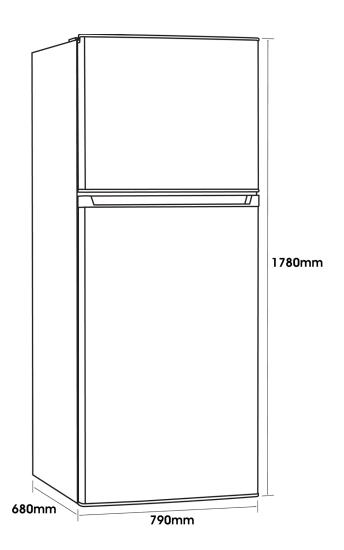

| DIMENSIONS (H x W x D)          |                  |
|---------------------------------|------------------|
| Product Boxed (mm)              | 1860 x 835 x 717 |
| Product Un-boxed (mm)           | 1780 x 790 x 680 |
| Minimum Space<br>Required* (mm) | 1830 x 890 x 730 |