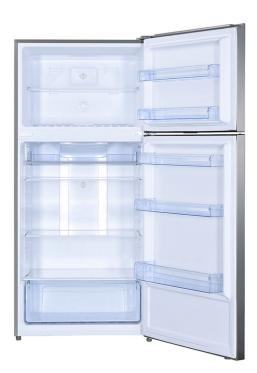

| FRIDGE               |                          |
|----------------------|--------------------------|
| Net Capacity         | 369L                     |
| Temperature<br>Range | 0.5°C ~ 6°C              |
| Internal<br>Shelves  | 2 x Glass<br>(Non-Spill) |
| Door Shelves         | 3 x Full Width           |
| Egg Tray             | 1                        |

| FREEZER              |                          |
|----------------------|--------------------------|
| Net Capacity         | 110L                     |
| Temperature<br>Range | -20°C ~ -15°C            |
| Internal<br>Shelves  | 1 x Glass<br>(Non-Spill) |
| Door Shelves         | 2 x Full Width           |
| Ice Cube Tray        | 1                        |
|                      |                          |