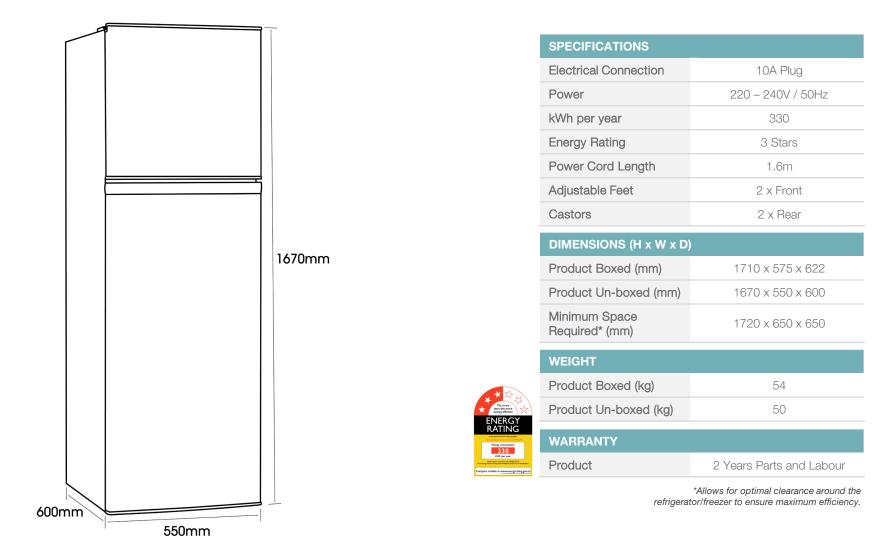

| FEATURES               |                                  | FRIDG              |
|------------------------|----------------------------------|--------------------|
| Finish                 | Black Stainless                  | Net Ca             |
| 0                      | Steel                            | Tempe              |
| Gross<br>Capacity      | 269L                             | Range              |
| Net Capacity           | 251L                             | Interna<br>Shelve  |
| Display                | None                             | Door S             |
| Temperature<br>Control | Mechanical<br>(Fridge & Freezer) | Egg Tra            |
| Temperature            | 3 FRE                            | FREEZ              |
| Presets                | 0                                | Net Ca             |
| Defrost                | Automatic                        | Tempe              |
| Reversible             | Yes                              | Range              |
| Door                   |                                  | Interna<br>Shelve: |
| Handle Type            | Recessed                         |                    |
| Interior               | LED                              | Door S             |
| Lighting               |                                  | Ice Cut            |
| Dairy Chiller          | Yes                              |                    |
| Vegetable<br>Crisper   | Yes                              |                    |
|                        |                                  |                    |

| FRIDGE                                                      |                                            |
|-------------------------------------------------------------|--------------------------------------------|
| Net Capacity                                                | 198L                                       |
| Temperature<br>Range                                        | 0.5 to 6°C                                 |
| Internal<br>Shelves                                         | 2 x Glass<br>(Non-Spill)                   |
| Door Shelves                                                | 4 x Full Width                             |
| Egg Tray                                                    | 1                                          |
|                                                             |                                            |
| FREEZER                                                     |                                            |
| FREEZER<br>Net Capacity                                     | 53L                                        |
|                                                             | 53L<br>-20°C to -15°C                      |
| Net Capacity<br>Temperature                                 |                                            |
| Net Capacity<br>Temperature<br>Range                        | -20°C to -15°C<br>1 x Glass                |
| Net Capacity<br>Temperature<br>Range<br>Internal<br>Shelves | -20°C to -15°C<br>1 x Glass<br>(Non-Spill) |