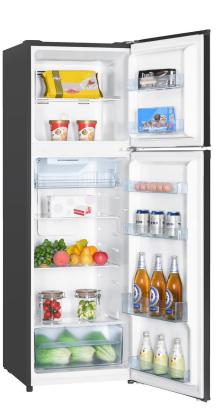

| FEATURES               |                                  | FRIDG              |
|------------------------|----------------------------------|--------------------|
| Finish                 | Black Stainless                  | Net Ca             |
| 0                      | Steel                            | Tempe              |
| Gross<br>Capacity      | 269L                             | Range              |
| Net Capacity           | 251L                             | Interna<br>Shelve  |
| Display                | None                             | Door S             |
| Temperature<br>Control | Mechanical<br>(Fridge & Freezer) | Egg Tra            |
| Temperature            | 3 FRE                            | FREEZ              |
| Presets                | 0                                | Net Ca             |
| Defrost                | Automatic                        | Tempe              |
| Reversible             | Yes                              | Range              |
| Door                   |                                  | Interna<br>Shelve: |
| Handle Type            | Recessed                         |                    |
| Interior               | LED                              | Door S             |
| Lighting               |                                  | Ice Cut            |
| Dairy Chiller          | Yes                              |                    |
| Vegetable<br>Crisper   | Yes                              |                    |
|                        |                                  |                    |

| FRIDGE                                                      |                                            |
|-------------------------------------------------------------|--------------------------------------------|
| Net Capacity                                                | 198L                                       |
| Temperature<br>Range                                        | 0.5 to 6°C                                 |
| Internal<br>Shelves                                         | 2 x Glass<br>(Non-Spill)                   |
| Door Shelves                                                | 4 x Full Width                             |
| Egg Tray                                                    | 1                                          |
|                                                             |                                            |
| FREEZER                                                     |                                            |
| FREEZER<br>Net Capacity                                     | 53L                                        |
|                                                             | 53L<br>-20°C to -15°C                      |
| Net Capacity<br>Temperature                                 |                                            |
| Net Capacity<br>Temperature<br>Range                        | -20°C to -15°C<br>1 x Glass                |
| Net Capacity<br>Temperature<br>Range<br>Internal<br>Shelves | -20°C to -15°C<br>1 x Glass<br>(Non-Spill) |