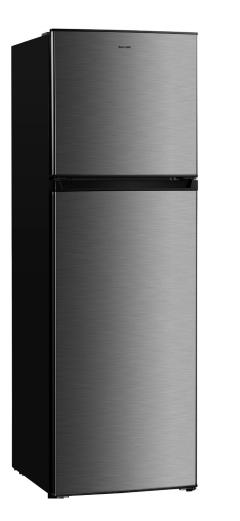

| FEATURES               |                                  | FRIDG              |
|------------------------|----------------------------------|--------------------|
| Finish                 | Black Stainless                  | Net Ca             |
| 0                      | Steel                            | Tempe              |
| Gross<br>Capacity      | 269L                             | Range              |
| Net Capacity           | 251L                             | Interna<br>Shelve  |
| Display                | None                             | Door S             |
| Temperature<br>Control | Mechanical<br>(Fridge & Freezer) | Egg Tra            |
| Temperature            | 3 FRE                            | FREEZ              |
| Presets                | 0                                | Net Ca             |
| Defrost                | Automatic                        | Tempe              |
| Reversible             | Yes                              | Range              |
| Door                   |                                  | Interna<br>Shelve: |
| Handle Type            | Recessed                         |                    |
| Interior               | LED                              | Door S             |
| Lighting               |                                  | Ice Cut            |
| Dairy Chiller          | Yes                              |                    |
| Vegetable<br>Crisper   | Yes                              |                    |
|                        |                                  |                    |