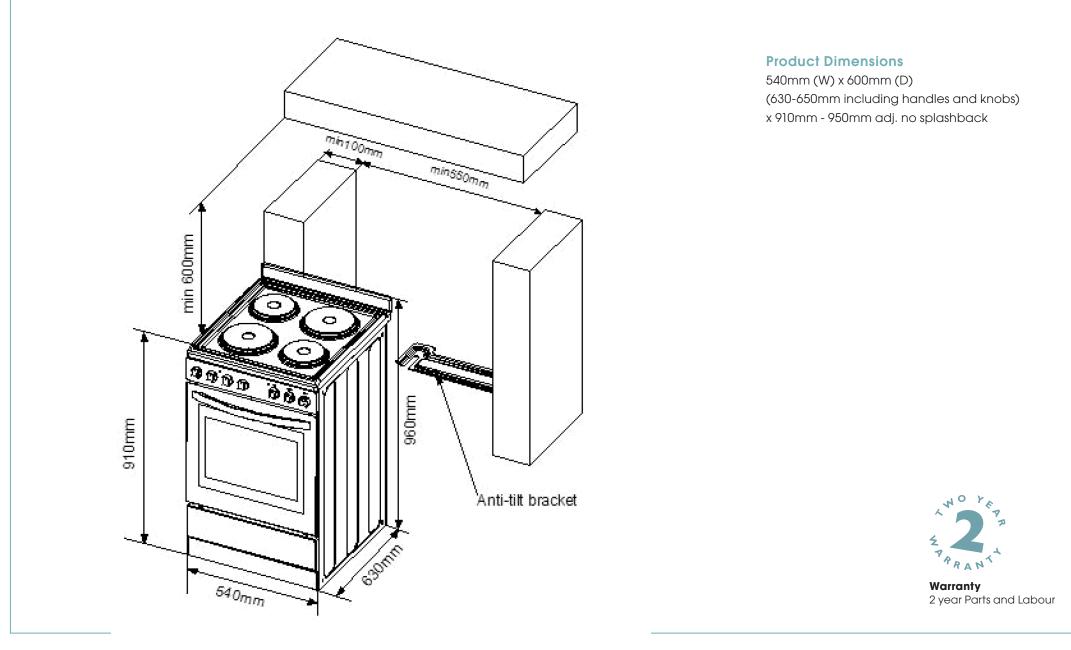

ade for you.











## **Features**

White enamel & glass design front controls 5 function oven: fan forced, full grill, full grill with fan, defrost and light 63 litre capacity electric fan forced oven Solid hotplates Electric grill Double layer glass door Cavity fan cooling system Large viewing window Easy clean enamel cavity Anti-tilt bracket & stability bolt

#### **Total Power**

Total Connection:7150WCooktop Power:5000WOven Power:1800WGrill Power:2100WPower:220-240 volt/50-60HzGross/net weight:53.8 / 44.3 kg

### **Cooktop Power**

Cooktop Total: Front Left: Rear Left: Front Right: Rear Right:

5000W 180mm - 1500W 145mm - 1000W 145mm - 1000W 180mm - 1500W

## **Accessories Included**

1 x pan 1 x pan insert for grilling 1 x chrome shelf

# **EFF54W** Dimensions & Installation