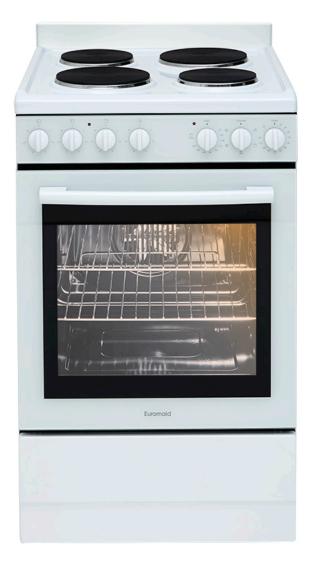

# **EFF54W** 540mm White Electric Oven Solid Plate Cooktop

## **Features**

White enamel & glass design front controls 5 function oven: fan forced, full grill, full grill with fan, defrost and light 63 litre capacity electric fan forced oven Solid hotplates Electric grill Double layer glass door Cavity fan cooling system Large viewing window Easy clean enamel cavity Anti-tilt bracket & stability bolt