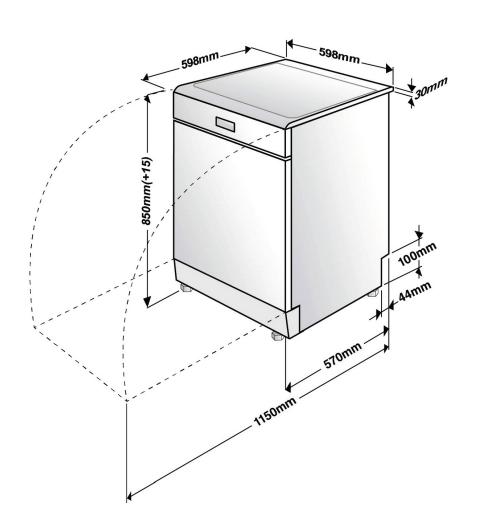

| DIMENSIONS (W X H X D) |                       |
|------------------------|-----------------------|
| Product Boxed (mm)     | 657 x 897 x 674       |
| Product Un-boxed (mm)  | 598 x 850 – 865 x 598 |
| Cut-Out (mm)           | 600 x 855 – 870 x 600 |
|                        |                       |