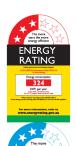

| AUXILIARY FUNCTIONS |           |  |
|---------------------|-----------|--|
| Function 1          | Half Load |  |

| SPECIFICATIONS        |                   |
|-----------------------|-------------------|
| Electrical Connection | 10A Plug          |
| Power                 | 220 - 240V / 50Hz |
| Total Wattage         | 2100W             |
| Heating Element       | 1800W             |
| Motor                 | Universal         |
| Energy Rating         | 3 Stars           |
| Water Rating          | 3.5 Stars         |
| Noise Level           | 52dB              |