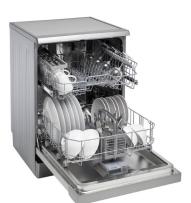

| FEATURES                    |                 |
|-----------------------------|-----------------|
| Finish                      | Stainless Steel |
| Place Settings              | 14              |
| Display                     | LED Indicators  |
| Controls                    | Knob Selector   |
| Cutlery Tray                | Mini Side Tray  |
| Upper Basket<br>Type        | Fixed           |
| Cutlery Basket              | Included        |
| No. of Spray<br>Arms        | 2               |
| Adjustable<br>Plate Holders | None            |
| Drying System               | Natural         |
| Delay Start                 | No              |
| Flood<br>Protection         | Overflow Sensor |
| Rinse Aid<br>Indicator      | Yes             |
| Internal Tub<br>Material    | Stainless Steel |
| Filter Type                 | 3 Stage         |

| PROGRAMS  |               |
|-----------|---------------|
| Program 1 | Eco 45°       |
| Program 2 | Intensive 70° |
| Program 3 | Daily 65°     |
| Program 4 | Quick 60°     |
| Program 5 | Mini 35°      |