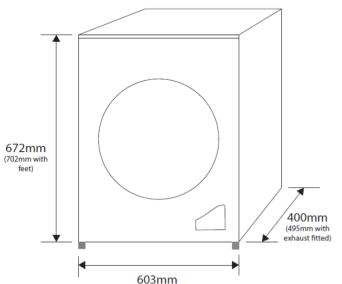

#### **Product Dimensions:**

603mm (W) x 702mm (H) x 400mm\* (D) (\*allow 495mm with exhaust fitted)