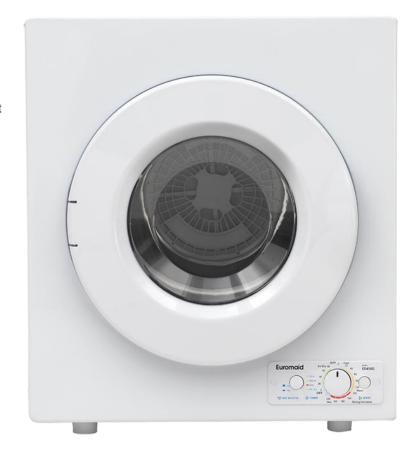

## ED45KG

# 4.5kg Vented Clothes Dryer

#### **Features**

4.5kg capacity

Heat selector: low or high

4 drying programs: cool, warm, hot, air dry

Wall or floor mounted

Upside down installation

Up to 200 minute drying time settings

Overheating sensor