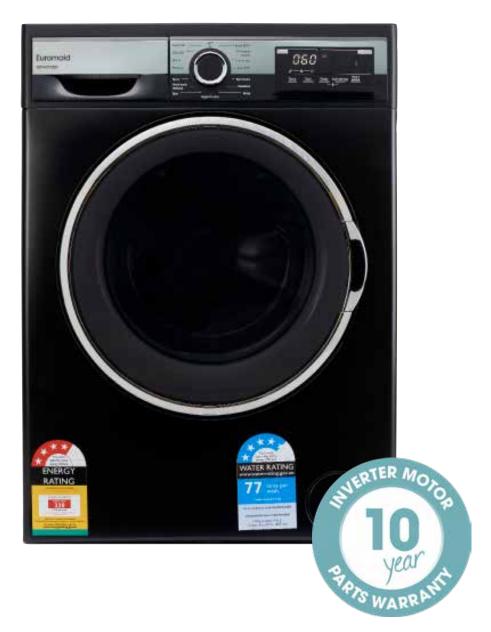

## **Features**

9kg capacity front load washer - matte black

High-performance **QuietDrive inverter motor**, energy efficient and reduces noise

15 wash programs: Heavy90, Pre-wash cotton, Cotton eco, Eco 20, Synthetics, Woollens, Rinse, Hygenic care, Spin, Hand wash delicates, Sport, Mix, Shirts, Daily 60, Rapid 12

Time delay in one hour increments

3-way compartment detergent drawer

Economy wash cycles

Large 330mm door opening

Child lock

2 year warranty

10 year parts warranty for Inverter Motor

## **Total Power**

Power: 220-240 volt/50-60Hz

Total Power: 2200 W
Total Current: 10 amp

Efficiency Rating: 4.0 Star Energy rating

4.5 Star WELS Water rating