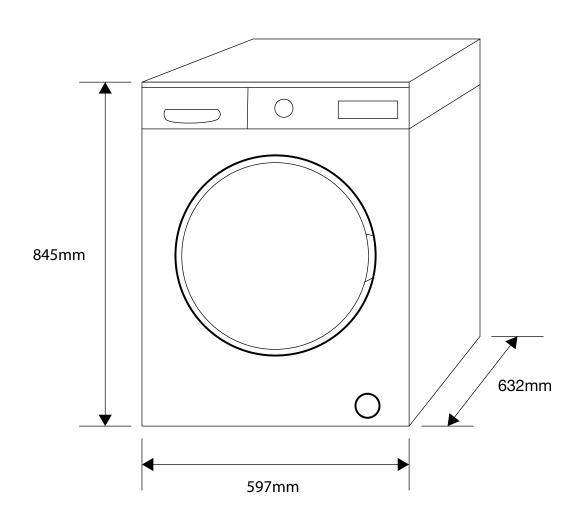

Drive inverter motor**, energy efficient and reduces noise

15 wash programs: Heavy90, Pre-wash cotton, Cotton eco, Eco 20, Synthetics, Woollens, Rinse, Hygenic care, Spin, Hand wash delicates, Sport, Mix, Shirts, Daily 60, Rapid 12

Auxiliary functions: temperature selection, spin speed, anti-allergy

Variable adjustable spin speed 1400rpm

'Rapid 12"- 12 min quick wash program or use the rapid wash auxiliary function on select programmes

Time delay in one hour increments

3-way compartment detergent drawer

Economy wash cycles

Large 330mm door opening

Child lock

2 year warranty

10 year parts warranty for Inverter Motor

## **Total Power**

Power: 220-240 volt/50-60Hz

Total Power: 2200 W
Total Current: 10 amp

Efficiency Rating: 4.0 Star Energy rating

4.5 Star WELS Water rating





## **Product Dimensions**

845mm (H) x 597mm (W) x 632mm (D)