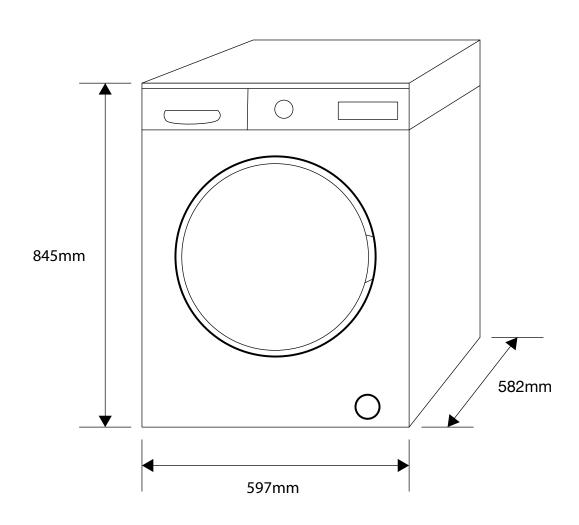

nergy efficient and reduces noise

15 wash programs: Heavy90, Pre-wash cotton, Cotton eco, Eco 20, Synthetics, Woollens, Rinse, Hygenic care, Spin, Hand wash delicates, Sport, Mix, Shirts, Daily 60, Rapid 12

Auxiliary functions: temperature selection, spin speed, delay timer, anti-allergy, child lock

Variable adjustable spin speed 1400rpm

'Rapid 12"- 12 min quick wash program or use the rapid wash auxiliary function on select programmes

Time delay in one hour increments

3-way compartment detergent drawer

Economy wash cycles

Large 330mm door opening

Child lock

2 year warranty

10 year parts warranty for Inverter Motor

## **Total Power**

Power: 220-240 volt/50-60Hz

Total Power: 2200 W
Total Current: 10 amp

Efficiency Rating: 4.0 Star Energy rating

4.0 Star WELS Water rating





## **Product Dimensions**

845mm (H) x 597mm (W) x 582mm (D)