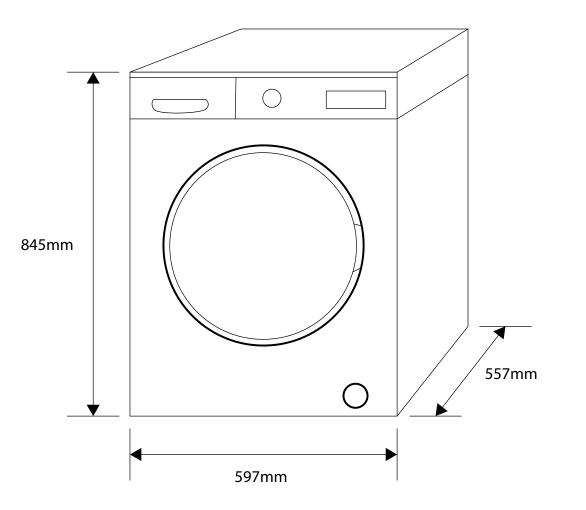

# **EBFW700** Dimensions & Installation

### Product Dimensions

845mm (H) x 597mm (W) x 557mm (D)