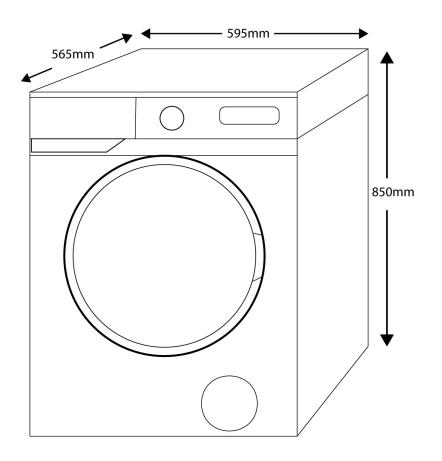

Product

|                  | _ <i>'</i>        |
|------------------|-------------------|
| Product Boxed    | 680 x 660 x 875mm |
| Product Un-boxed | 595 x 565 x 850mm |
| WEIGHT           |                   |
| Product Boxed    | 72kg              |
| Product Un-boxed | 68kg              |
| WARRANTY         |                   |

DIMENSIONS (W x D x H)

\*When using the Cotton Eco 60°C program seven time a week \*\*When using the Cotton Eco 60°C program

VERSION NO. 20210107

2 Years Parts and Labour