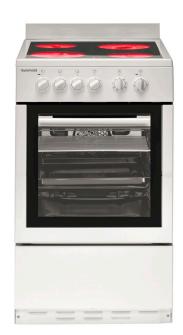

### 500mm

### CW50 white

- Electric Oven & Grill
- Ceramic glass cooktop
- Multi 8 function oven: 3D cooking, full grill, half grill with fan, bottom element (pizza), fan forced, fan assist, conventional and defrost
- 63L gross oven volume
- Closed door grilling with fan
- Lower slide out storage compartment
- Full inner glass door
- European made

Hotplate - Front Left: 180mm - 1700W Hotplate - Rear Left: 140mm - 1200W Hotplate - Front Right: 140mm - 1200W Hotplate - Rear Right: 180mm -1700W