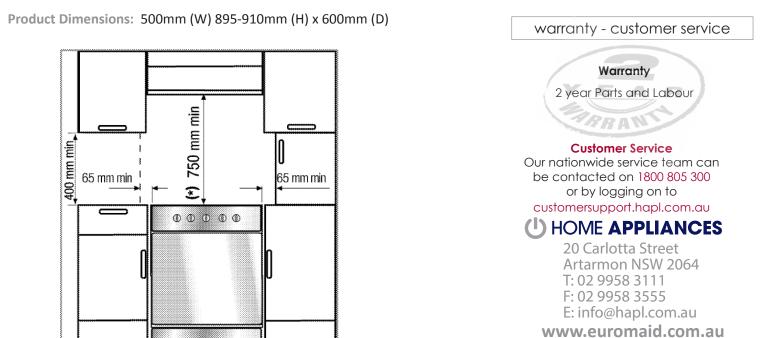

# Euromaid

## **UPRIGHT COOKER**

### 500mm

### CW50 white



- Electric Oven & Grill
- Ceramic glass cooktop
- Multi 8 function oven: 3D cooking, full grill, half grill with fan, bottom element (pizza), fan forced, fan assist, conventional and defrost
- 63L gross oven volume
- Closed door grilling with fan
- Lower slide out storage compartment
- Full inner glass door
- European made

#### specifications

| Total Power:   | 7.9 kW              |
|----------------|---------------------|
| Grill Wattage: | 1.6 kW              |
| Direct Wired:  | 32.9 amps hardwired |
| Power:         | 230 - 240 volt/50Hz |

Hotplate - Front Left: 180mm - 1700W Hotplate - Rear Left: 140mm - 1200W Hotplate - Front Right: 140mm - 1200W Hotplate - Rear Right: 180mm -1700W

#### dimensions